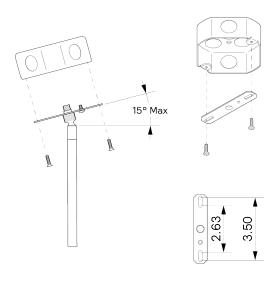

## DESCRIPTION

The carefully shaped arc of the bent brass, and hand-turned Black Walnut top serve both an aesthetic and functional purpose. This hand-spun 10" dome is meticulously brushed and waxed to a matte satin finish. Height is cut to order

## MATERIALS

Brass. Wood

## **METAL FINISHES**

Available in All Standard Metal Finishes

## **GLASS FINISHES**

Clear, Frosted, Matte White, Opal, Smoked

## WOOD FINISHES

Available in All Standard Wood Finishes

#### MOUNTING HARDWARE DIAGRAM



# MOUNTING WEIGHT Universal 8.5 lb

## LAMPING

E26 or E27 Screw Base. Type A Lamps

**BULB INCLUDED (120V USA)** 

Cree 60W Bulb

**BULB INCLUDED (240V EU)** 

Philips 4.3W Globe 240V Bulb

LAMP QUANTITY

1

BRIGHTNESS

815 Lumens

DIMMING

Triac

#### DIMENSIONAL DRAWING



## CERTIFICATIONS



CE, Damp Locations, UL and cUL Certified