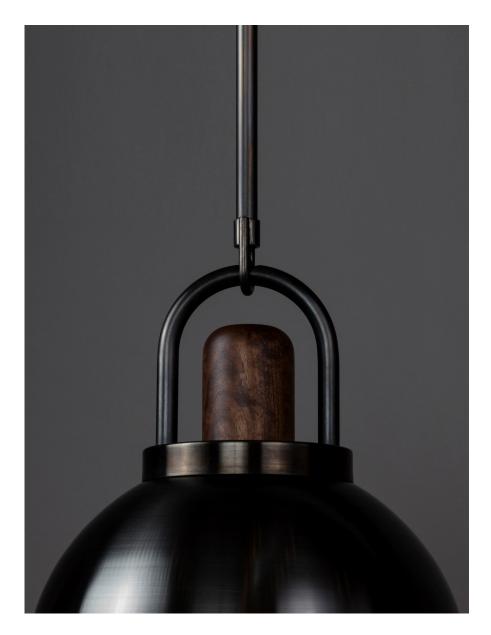

## DESCRIPTION

The carefully shaped arc of the bent brass, and hand-turned Black Walnut top serve both an aesthetic and functional purpose. This hand-spun 10" dome is meticulously brushed and waxed to a matte satin finish. Height is cut to order

## MATERIALS

Brass. Wood