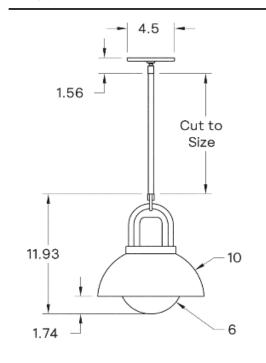

## DESCRIPTION

The carefully shaped arc of the bent brass, and hand-turned Black Walnut top serve both an aesthetic and functional purpose. This hand-spun 10" dome is meticulously brushed and waxed to a matte satin finish. Height is cut to order

## MATERIALS

Brass. Wood

## **METAL FINISHES**

Available in All Standard Metal Finishes

## **GLASS FINISHES**

Clear, Frosted, Matte White, Opal, Smoked

## WOOD FINISHES

Available in All Standard Wood Finishes

#### MOUNTING HARDWARE DIAGRAM



# MOUNTING WEIGHT Universal 8.5 lb

## LAMPING

E26 or E27 Screw Base. Type A Lamps

**BULB INCLUDED (120V USA)** 

Cree 60W Bulb

**BULB INCLUDED (240V EU)** 

Philips 4.3W Globe 240V Bulb

LAMP QUANTITY

1

BRIGHTNESS

815 Lumens

DIMMING

Triac

#### DIMENSIONAL DRAWING



## CERTIFICATIONS



CE, Damp Locations, UL and cUL Certified