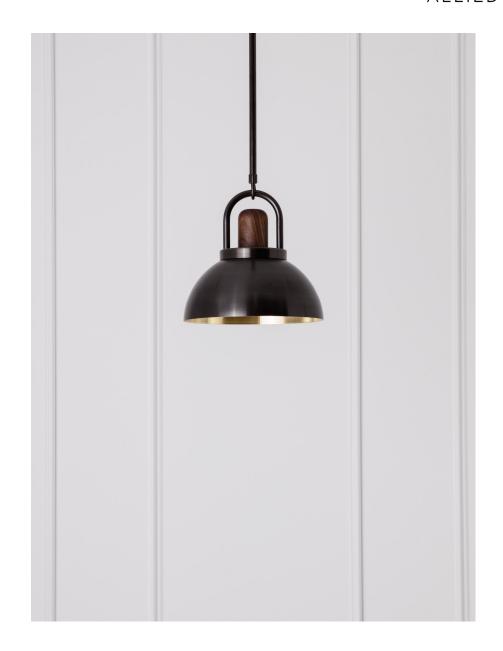

## DESCRIPTION

The carefully shaped arc of the bent brass, and hand-turned Black Walnut top serve both an aesthetic and functional purpose. This hand-spun 10" dome is meticulously brushed and waxed to a matte satin finish. Height is cut to order