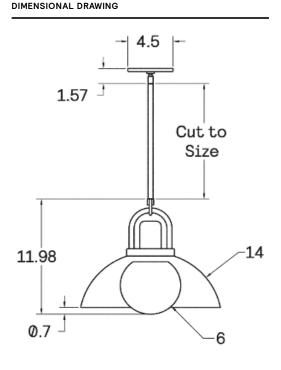

#### DESCRIPTION

The carefully shaped arc of the bent brass, and hand-turned Black Walnut top serve both an aesthetic and functional purpose. This hand-spun 14" dome is meticulously brushed and waxed to a matte satin finish. Height is cut to order.