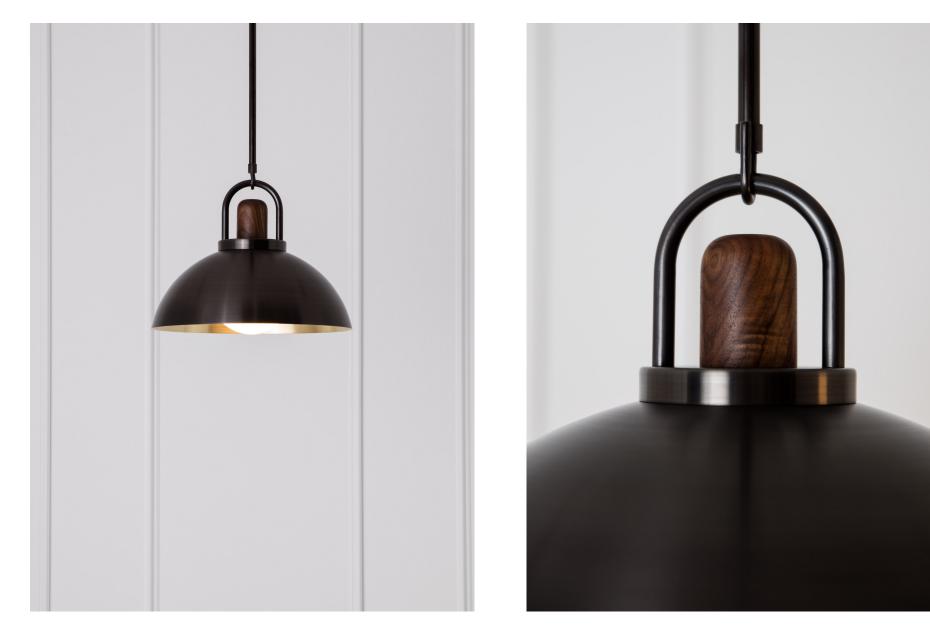

#### DESCRIPTION

The carefully shaped arc of the bent brass, and hand-turned Black Walnut top serve both an aesthetic and functional purpose. This hand-spun 14" dome is meticulously brushed and waxed to a matte satin finish. Height is cut to order.

Brass, Glass, Wood