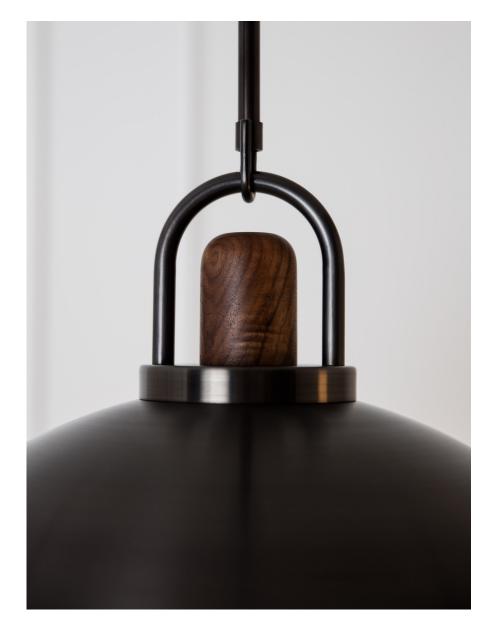

## DESCRIPTION

The carefully shaped arc of the bent brass, hand-turned hardwood top serve both an aesthetic and functional purpose. This hand-spun 20" dome is meticulously brushed and waxed to a matte satin finish. This pendant hangs from suspension pipe. UL Certified. Handcrafted in USA.