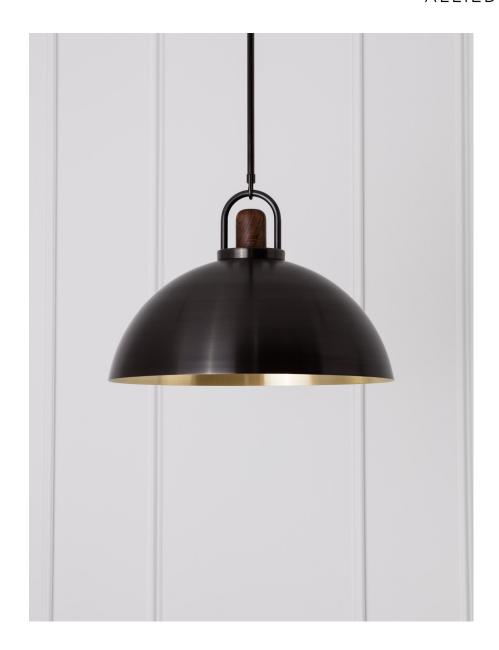

## DESCRIPTION

The carefully shaped arc of the bent brass, hand-turned hardwood top serve both an aesthetic and functional purpose. This hand-spun 20" dome is meticulously brushed and waxed to a matte satin finish. This pendant hangs from suspension pipe. UL Certified. Handcrafted in USA.