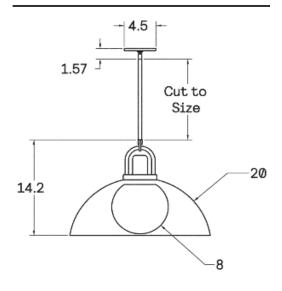

d-turned hardwood top serve both an aesthetic and functional purpose. This hand-spun 20" dome is meticulously brushed and waxed to a matte satin finish. This pendant hangs from suspension pipe. UL Certified. Handcrafted in USA.

# MATERIALS

Brass, Glass, Wood

# METAL FINISHES

Available in All Standard Metal Finishes

## **GLASS FINISHES**

Clear, Frosted, Matte White, Opal, Smoked

# WOOD FINISHES

Available in All Standard Wood Finishes

#### MOUNTING HARDWARE DIAGRAM



| MOUNTING  | WEIGHT  |
|-----------|---------|
| Universal | 19.5 lb |

## LAMPING

E26 or E27 Screw Base. Type A Lamps

**BULB INCLUDED (120V USA)** 

Cree 75W Bulb

**BULB INCLUDED (240V EU)** 

Emery Allen 8.5W 240V Bulb

LAMP QUANTITY

1

**BRIGHTNESS** 

1100 Lumens

DIMMING

Universal

#### DIMENSIONAL DRAWING



## CERTIFICATIONS



CE, Damp Locations, UL and cUL Certified