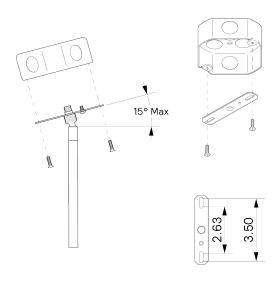

#### MOUNTING HARDWARE DIAGRAM

| MOUNTING  | WEIGHT  |
|-----------|---------|
| Universal | 19.5 lb |