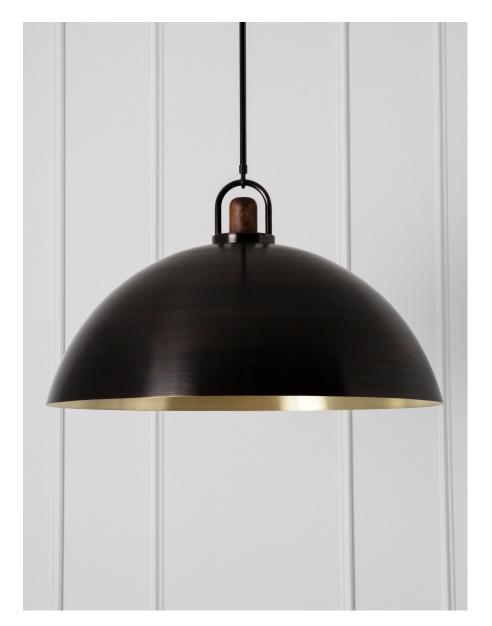

### Arc 30"

LAMPING

Lamps

#### DESCRIPTION

This new addition to our Arc Collection features a 30" handspun dome. The carefully shaped arc of the bent brass, handturned wood topper serve both an aesthetic and functional purpose. This pendant hangs from suspension pipe and has a 8" blown-glass globe to diffuse light internally. UL Certified.