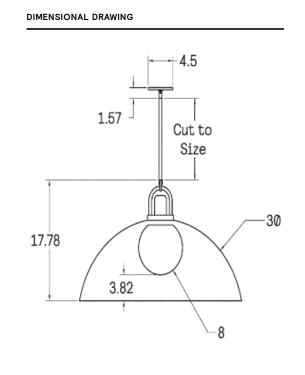

### Arc 30"

LAMPING

Lamps

#### DESCRIPTION

This new addition to our Arc Collection features a 30" handspun dome. The carefully shaped arc of the bent brass, handturned wood topper serve both an aesthetic and functional purpose. This pendant hangs from suspension pipe and has a 8" blown-glass globe to diffuse light internally. UL Certified.