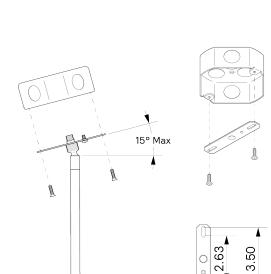

# CEI-010





#### SALES@ALLIEDMAKER.COM

81 FRANKLIN ST. NYC

### Arc 30"



LAMPING

Lamps

## **CEI-010**

#### DESCRIPTION

This new addition to our Arc Collection features a 30" handspun dome. The carefully shaped arc of the bent brass, handturned wood topper serve both an aesthetic and functional purpose. This pendant hangs from suspension pipe and has a 8" blown-glass globe to diffuse light internally. UL Certified.



MOUNTING HARDWARE DIAGRAM

MOUNTING

Universal

#### MATERIALS

Brass, Glass, Wood

#### METAL FINISHES

Available in All Standard Metal Finishes

#### **GLASS FINISHES**

Clear, Frosted, Matte White, Opal, Smoked

#### WOOD FINISHES

Available in All Standard Wood Finishes

# BULB INCLUDED (120V USA) Cree 75W Bulb BULB INCLUDED (240V EU) Emerv Allen 8.5W 240V Bulb LAMP QUANTITY 1 BRIGHTNESS 1100 Lumens

E26 or E27 Screw Base. Type A

DIMMING

50

ю.

¥.

0

0

WEIGHT

38.75 lb

Universal



#### CERTIFICATIONS



CE, Damp Locations, UL and cUL Certified

#### SALES@ALLIEDMAKER.COM