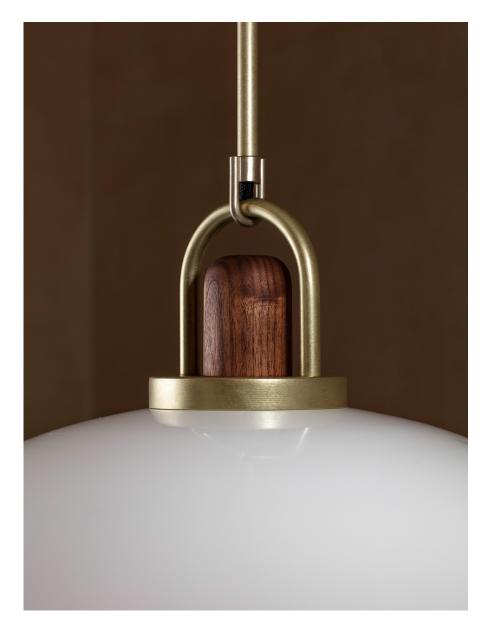

#### DESCRIPTION

This new addition to our Arc Collection features a 30" handspun dome. The carefully shaped arc of the bent brass, handturned wood topper serve both an aesthetic and functional purpose. This pendant hangs from suspension pipe and has a 8" blown-glass globe to diffuse light internally. UL Certified.

#### MATERIALS

Brass, Glass, Wood