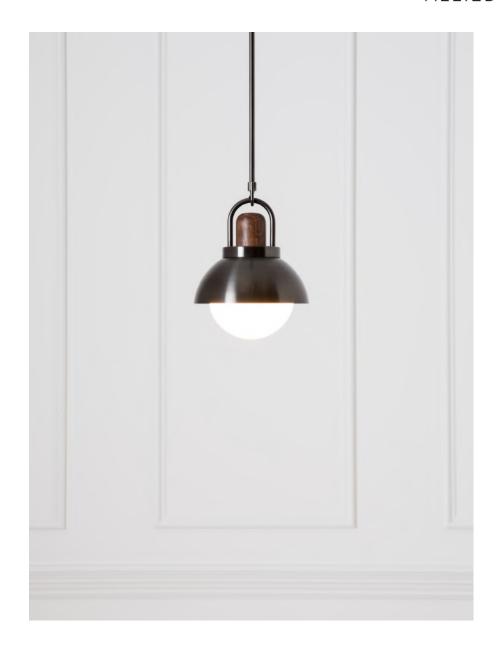

## DESCRIPTION

This Arc collection is designed with a focus on simplicity, emphasizing the high quality of the material and the balance of the form. The carefully shaped arc of the bent brass, turned hardwood top, blown glass diffuser, and spun brass dome serve both an aesthetic and functional purpose. This pendant is the perfect marriage of craftsmanship and materials. Height is cut to order.

## MATERIALS

Brass. Glass. Wood