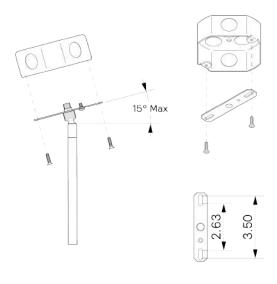

#### MOUNTING HARDWARE DIAGRAM

| MOUNTING  | WEIGHT  |
|-----------|---------|
| Universal | 6.75 lb |