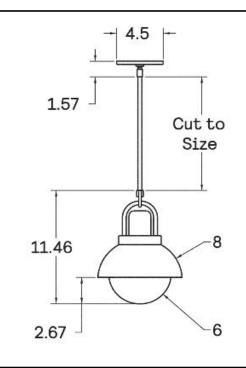

gned with a focus on simplicity, emphasizing the high quality of the material and the balance of the form. The carefully shaped arc of the bent brass, turned hardwood top, blown glass diffuser, and spun brass dome serve both an aesthetic and functional purpose. This pendant is the perfect marriage of craftsmanship and materials. Height is cut to order.

## MATERIALS

Brass. Glass. Wood

# METAL FINISHES

Available in All Standard Metal Finishes

# **GLASS FINISHES**

Clear, Frosted, Matte White, Opal, Smoked

## WOOD FINISHES

Available in All Standard Wood Finishes

#### MOUNTING HARDWARE DIAGRAM



| MOUNTING  | WEIGHT  |
|-----------|---------|
| Universal | 6.75 lb |

# DIMENSIONAL DRAWING

## LAMPING

E26 or E27 Screw Base. Type A Lamps

# **BULB INCLUDED (120V USA)**

Cree 60W Bulb



## CERTIFICATIONS



CE, Damp Locations, UL and cUL Certified