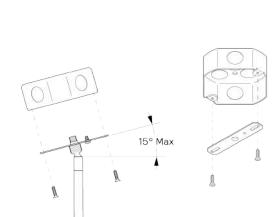

#### DESCRIPTION

This Arc collection is designed with a focus on simplicity, emphasizing the high quality of the material and the balance of the form. The carefully shaped arc of the bent brass, turned hardwood top, blown glass diffuser, and spun brass dome serve both an aesthetic and functional purpose. This pendant is the perfect marriage of craftsmanship and materials. Height is cut to order. Handcrafted in USA

#### MATERIALS

Brass, Glass, Wood

#### WOOD FINISHES

Available in All Standard Wood Finishes

DIMENSIONAL DRAWING