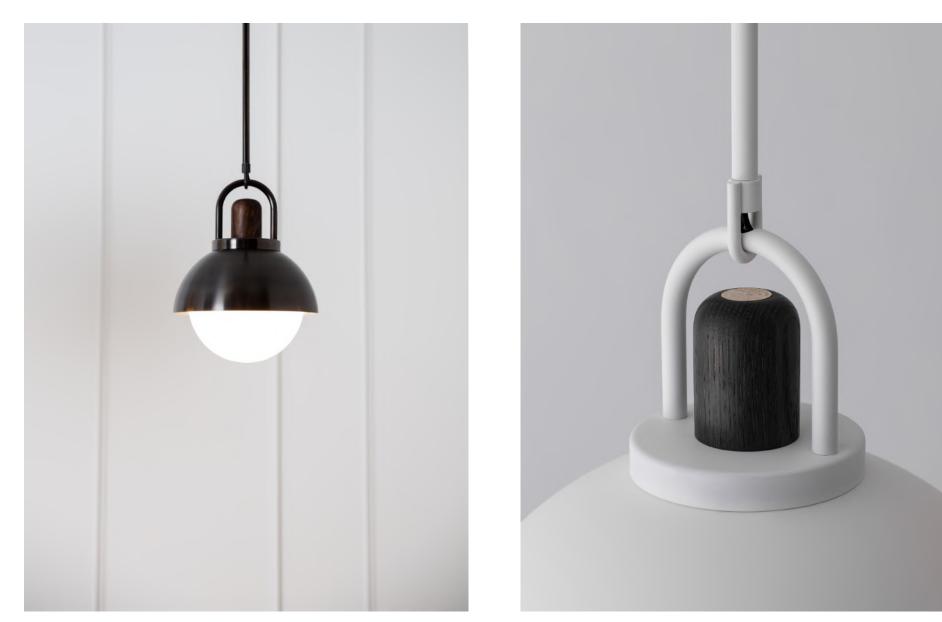

# Arc Dome 10"

٨

¥

50

ς.

2.63

0

WEIGHT

#### DESCRIPTION

This Arc collection is designed with a focus on simplicity, emphasizing the high quality of the material and the balance of the form. The carefully shaped arc of the bent brass, turned hardwood top, blown glass diffuser, and spun brass dome serve both an aesthetic and functional purpose. This pendant is the perfect marriage of craftsmanship and materials. Height is cut to order. Handcrafted in USA

#### MATERIALS

Brass, Glass, Wood

### METAL FINISHES

Available in All Standard Metal Finishes

| GLASS FINISHES               |
|------------------------------|
| Clear, Frosted, Matte White, |
| Opal, Smoked                 |

MOUNTING Universal

#### WOOD FINISHES

Available in All Standard Wood Finishes

DIMENSIONAL DRAWING