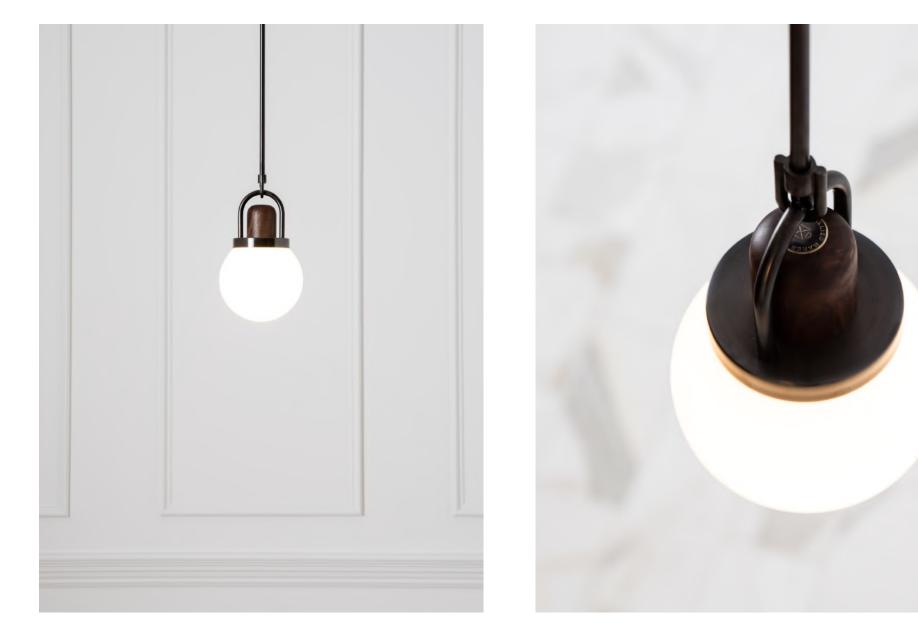

## Arc Globe 06"

### DESCRIPTION

This Arc collection and nbsp;is inspired by mid-century industrial lighting and designed with a focus on simplicity, emphasizing the high quality of the material and the balance of the form. and nbsp;The carefully shaped arc of the bent brass, turned hardwood and nbsp;top, blown glass diffuser, and spun brass and nbsp;dome and nbsp;serve both an aesthetic and functional purpose. This pendant is the perfect marriage of craftsmanship and materials.