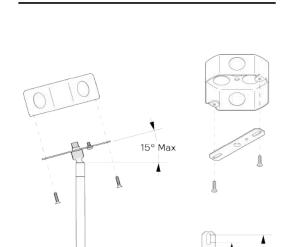

### DESCRIPTION

This Arc collection and nbsp;is inspired by mid-century industrial lighting and designed with a focus on simplicity, emphasizing the high quality of the material and the balance of the form. and nbsp;The carefully shaped arc of the bent brass, turned hardwood and nbsp;top, blown glass diffuser, and spun brass and nbsp;dome and nbsp;serve both an aesthetic and functional purpose. This pendant is the perfect marriage of craftsmanship and materials.

## MATERIALS

Brass, Glass, Wood

### WOOD FINISHES

Available in All Standard Wood DIMENSIONAL DRAWING Finishes