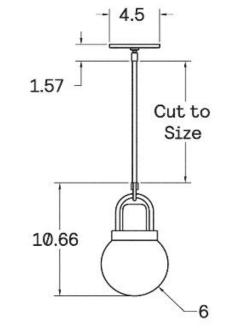

a focus on simplicity, emphasizing the high quality of the material and the balance of the form. and nbsp;The carefully shaped arc of the bent brass, turned hardwood and nbsp;top, blown glass diffuser, and spun brass and nbsp;dome and nbsp;serve both an aesthetic and functional purpose. This pendant is the perfect marriage of craftsmanship and materials.



2.63

50

ю.

¥

MOUNTING HARDWARE DIAGRAM

## MATERIALS

Brass, Glass, Wood

### METAL FINISHES

Available in All Standard Metal Finishes

| GLASS | FINISHES |
|-------|----------|

#### MOUNTING WEIGHT Universal 4.75 lb

Clear, Frosted, Matte White, Opal, Smoked

### WOOD FINISHES

Available in All Standard Wood DIMENSIONAL DRAWING Finishes

## LAMPING

E26 or E27 Screw Base. Type A Lamps

## Cree 60W Bulb

BULB INCLUDED (120V USA)



### CERTIFICATIONS

CE, Damp Locations, UL



and cUL Certified