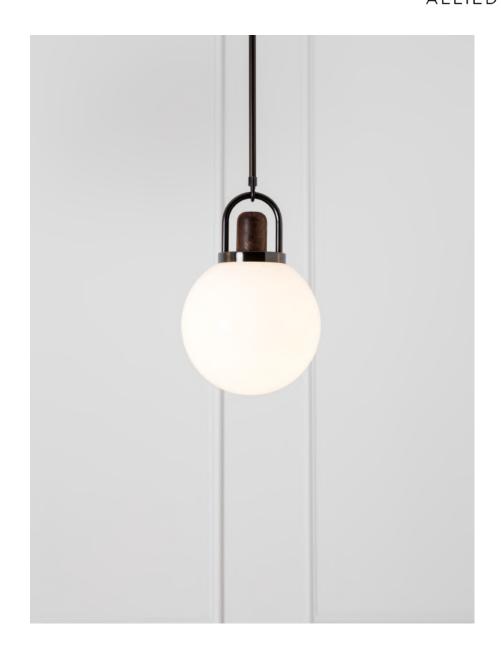

## DESCRIPTION

This pendant is designed with a focus on simplicity, emphasizing the high quality of the material and the balance of the form. The carefully shaped arc of the bent brass, hand-turned Black Walnut top and hand-blown 10" glass globe serve both an aesthetic and functional purpose. Please specify overall drop.

## MATERIALS

Brass, Glass, Wood