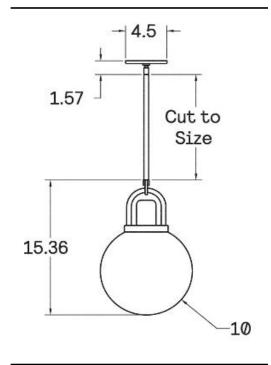

## DESCRIPTION

This pendant is designed with a focus on simplicity, emphasizing the high quality of the material and the balance of the form. The carefully shaped arc of the bent brass, hand-turned Black Walnut top and hand-blown 10" glass globe serve both an aesthetic and functional purpose. Please specify overall drop.

Handcrafted in USA

## MATERIALS

Brass, Glass, Wood

## METAL FINISHES

Available in All Standard Metal Finishes

## **GLASS FINISHES**

Clear, Frosted, Matte White, Opal, Smoked

## WOOD FINISHES

Available in All Standard Wood Finishes

#### MOUNTING HARDWARE DIAGRAM



| MOUNTING  | WEIGHT  |
|-----------|---------|
| Universal | 7.25 lb |

## DIMENSIONAL DRAWING

## LAMPING

E26 or E27 Screw Base. Type A Lamps

# **BULB INCLUDED (120V USA)**

Cree 75W Bulb



## CERTIFICATIONS



CE, Damp Locations, UL and cUL Certified