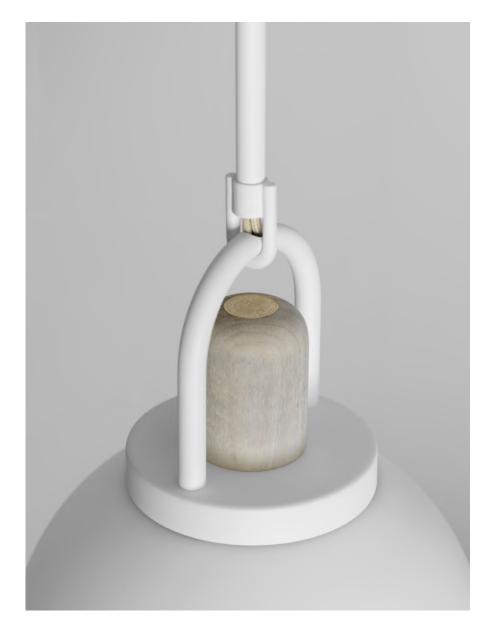

## DESCRIPTION

This pendant is designed with a focus on simplicity, emphasizing the high quality of the material and the balance of the form. The carefully shaped arc of the bent brass, hand-turned Black Walnut top and hand-blown 10" glass globe serve both an aesthetic and functional purpose. Please specify overall drop.

## MATERIALS

Brass, Glass, Wood

## WOOD FINISHES

Available in All Standard Wood Finishes