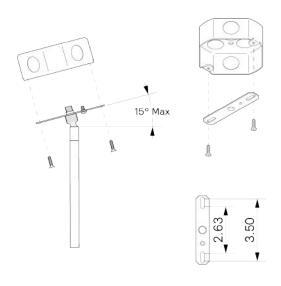

#### MOUNTING HARDWARE DIAGRAM

| MOUNTING  | WEIGHT  |
|-----------|---------|
| Universal | 7.25 lb |