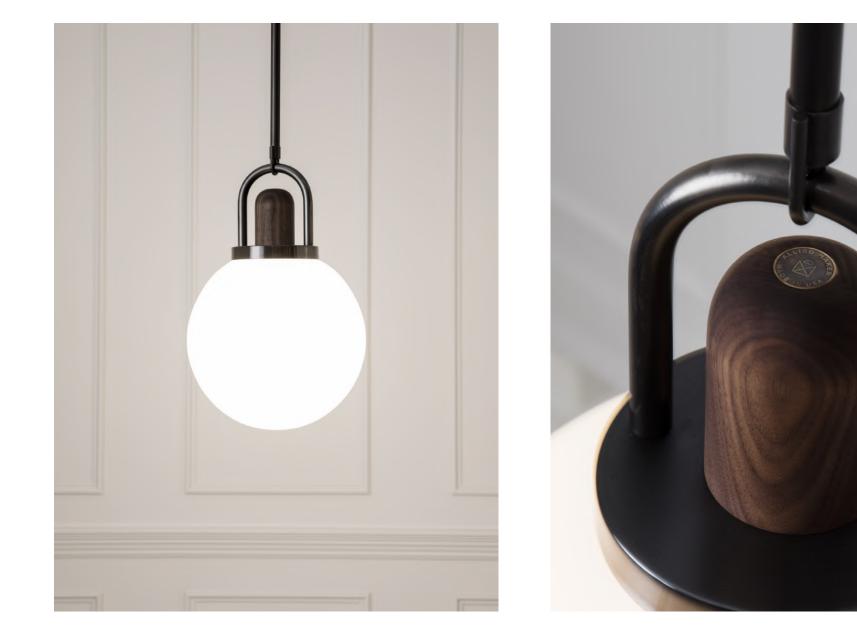

# Arc Globe 14"

### Arc Globe 14"

### **CEI-019**

#### DESCRIPTION

This pendant is designed with a focus on simplicity, emphasizing the high quality of the material and the balance of the form. The carefully shaped arc of the bent brass, hand-turned American hardwood top and hand-blown 14" glass globe serve both an aesthetic and functional purpose. Height is cut to order.

#### MATERIALS

Brass, Glass, Wood

#### METAL FINISHES

Available in All Standard Metal Finishes

#### **GLASS FINISHES**

Clear, Frosted, Matte White, Opal, Smoked

| WOOD | FINISHES |
|------|----------|
| wood | FINISHES |

Available in All Standard Wood Finishes

۲. 5° Max A 3.70 <u>ل</u>

MOUNTING HARDWARE DIAGRAM