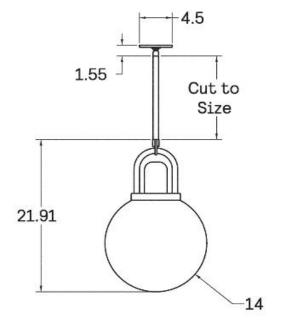

#### DESCRIPTION

This pendant is designed with a focus on simplicity, emphasizing the high quality of the material and the balance of the form. The carefully shaped arc of the bent brass, hand-turned American hardwood top and hand-blown 14" glass globe serve both an aesthetic and functional purpose. Height is cut to order.