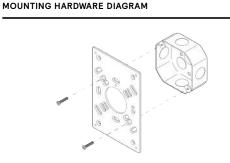

## DESCRIPTION

This fixture features a 10" hand spun brass dome and a brass arm that swivels on the wall with a walnut cylinder wooden handle. The handle is turned on a lathe and finished with natural oils. UL Certified. Handcrafted in USA