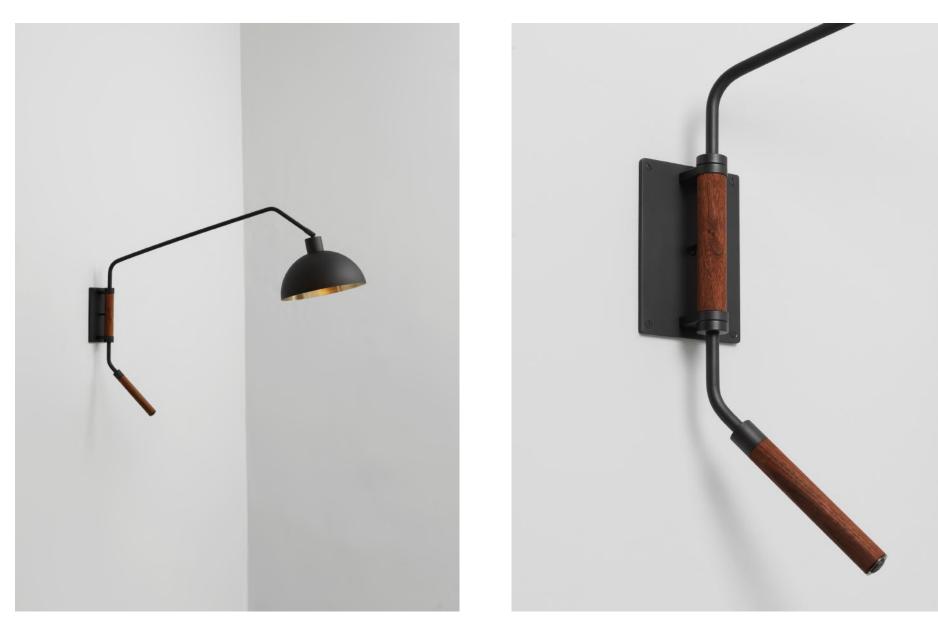

# Arc Wall Lamp 33"

## DESCRIPTION

This fixture features a 10" hand spun brass dome and a brass arm that swivels on the wall with a walnut cylinder wooden handle. The handle is turned on a lathe and finished with natural oils. UL Certified. Handcrafted in USA