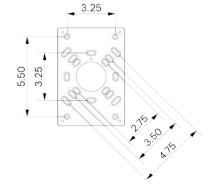

## WOOD FINISHES

Available in All Standard Wood Finishes

| MOUNTING  | WEIGHT  |
|-----------|---------|
| Universal | 8.75 lb |