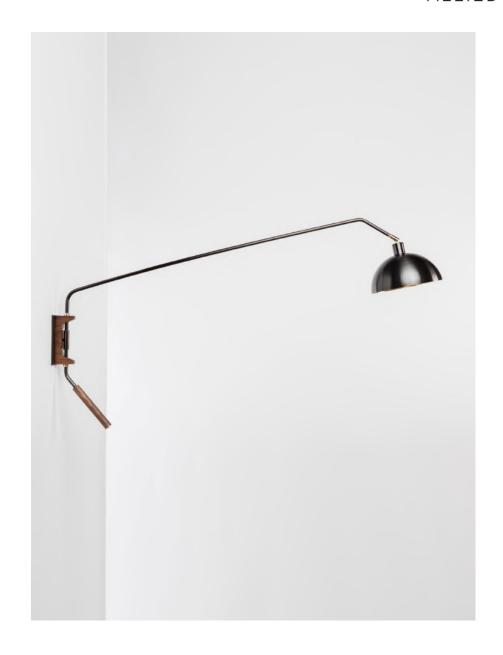

# Arc Wall Lamp 52"

#### DESCRIPTION

This fixture features a 10" hand spun brass dome and a brass arm that swivels on the wall with a walnut cylinder wooden handle. The handle is turned on a lathe and finished with natural oils. UL Certified. Handcrafted in USA