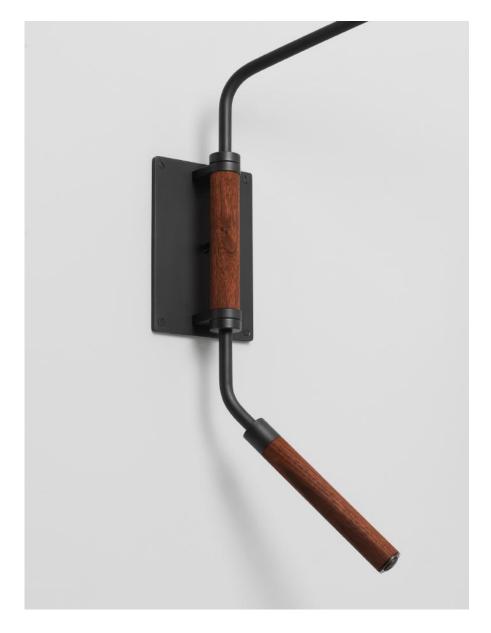

#### DESCRIPTION

This fixture features a 10" hand spun brass dome and a brass arm that swivels on the wall with a walnut cylinder wooden handle. The handle is turned on a lathe and finished with natural oils. UL Certified. Handcrafted in USA

### MATERIALS

Brass, Wood