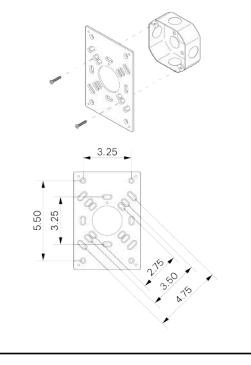

#### MOUNTING HARDWARE DIAGRAM

| MOUNTING  | WEIGHT  |
|-----------|---------|
| Universal | 9 25 lb |