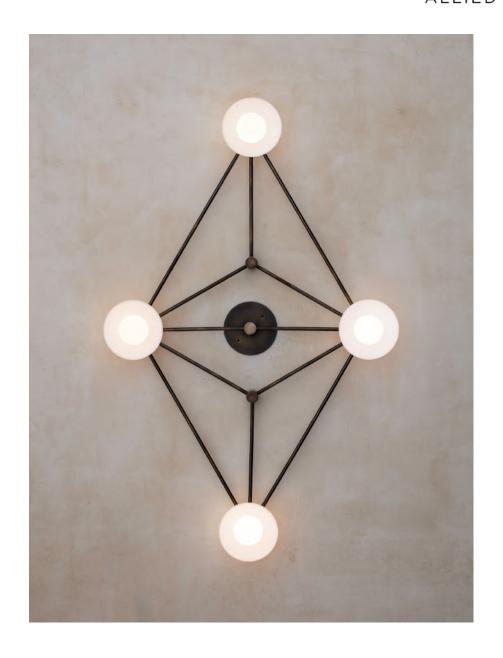

# Archipelago 4 Surface

#### DESCRIPTION

The Archipelago collection creates geometric fixtures utilizing an expandable structure. This Archipelago 4 structure is two side-by-side Archipelago 3 forms. Form and function unite in an expression of gravity and structure by utilizing the arc as both horizontal spacing and vertical suspension. The framework is topped off with bent glass domes and blown glass globes assembled in Allied Maker's signature style and entirely handcrafted in the USA.