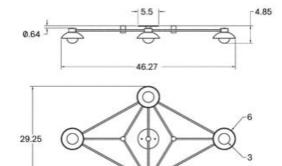

#### MOUNTING HARDWARE DIAGRAM

MOUNTING WEIGHT
Universal 11 lb

## CERTIFICATIONS

CE, Damp Locations, UL and cUL Certified

**DIMENSIONAL DRAWING** 

SALES@ALLIEDMAKER.COM (212) 334-7333 81 FRANKLIN ST. NYC HANDCRAFTED IN USA