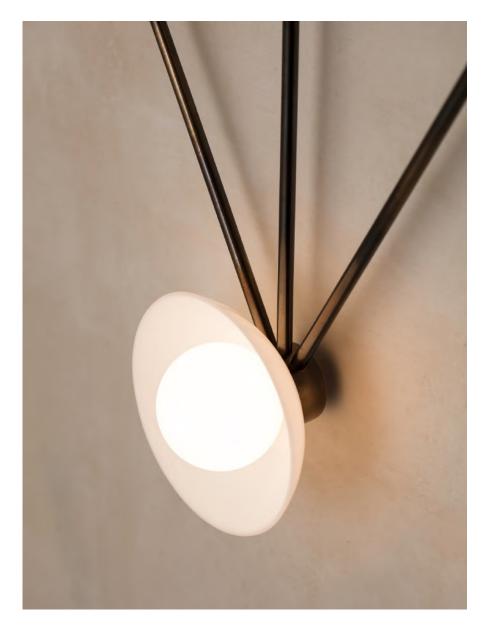

#### DESCRIPTION

The Archipelago collection creates geometric fixtures utilizing an expandable structure. This Archipelago 4 structure is two side-by-side Archipelago 3 forms. Form and function unite in an expression of gravity and structure by utilizing the arc as both horizontal spacing and vertical suspension. The framework is topped off with bent glass domes and blown glass globes assembled in Allied Maker's signature style and entirely handcrafted in the USA.

### MATERIALS

Brass, Glass

#### **GLASS FINISHES**

Clear, Frosted, Matte White, Opal, Smoked