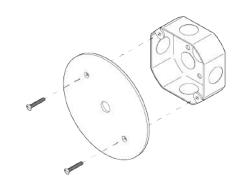

# Archipelago 4 Surface



#### DESCRIPTION

The Archipelago collection creates geometric fixtures utilizing an expandable structure. This Archipelago 4 structure is two side-by-side Archipelago 3 forms. Form and function unite in an expression of gravity and structure by utilizing the arc as both horizontal spacing and vertical suspension. The framework is topped off with bent glass domes and blown glass globes assembled in Allied Maker's signature style and entirely handcrafted in the USA.

### MATERIALS

Brass, Glass

#### METAL FINISHES

Available in All Standard Metal Finishes

#### **GLASS FINISHES**

Clear, Frosted, Matte White, Opal, Smoked

#### MOUNTING HARDWARE DIAGRAM





MOUNTING WEIGHT
Universal 11 lb

#### LAMPING

G8 Bi-Pin Base. Type T Lamps

BULB INCLUDED (120V USA)

Emery Allen 4.5W G8 Bulb



## CERTIFICATIONS



CE, Damp Locations, UL and cUL Certified

**DIMENSIONAL DRAWING** 

SALES@ALLIEDMAKER.COM (212) 334-7333 81 FRANKLIN ST. NYC HANDCRAFTED IN USA