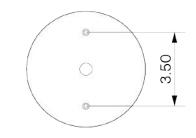

# Archipelago 4 Surface



#### DESCRIPTION

The Archipelago collection creates geometric fixtures utilizing an expandable structure. This Archipelago 4 structure is two side-by-side Archipelago 3 forms. Form and function unite in an expression of gravity and structure by utilizing the arc as both horizontal spacing and vertical suspension. The framework is topped off with bent glass domes and blown glass globes assembled in Allied Maker's signature style and entirely handcrafted in the USA.

### MATERIALS

Brass, Glass

#### METAL FINISHES

Available in All Standard Metal Finishes

#### **GLASS FINISHES**

Clear, Frosted, Matte White, Opal, Smoked

#### MOUNTING HARDWARE DIAGRAM





MOUNTING WEIGHT
Universal 11 lb

#### LAMPING

G8 Bi-Pin Base. Type T Lamps

BULB INCLUDED (120V USA)

Emery Allen 4.5W G8 Bulb



## CERTIFICATIONS



CE, Damp Locations, UL and cUL Certified

**DIMENSIONAL DRAWING** 

SALES@ALLIEDMAKER.COM (212) 334-7333 81 FRANKLIN ST. NYC HANDCRAFTED IN USA