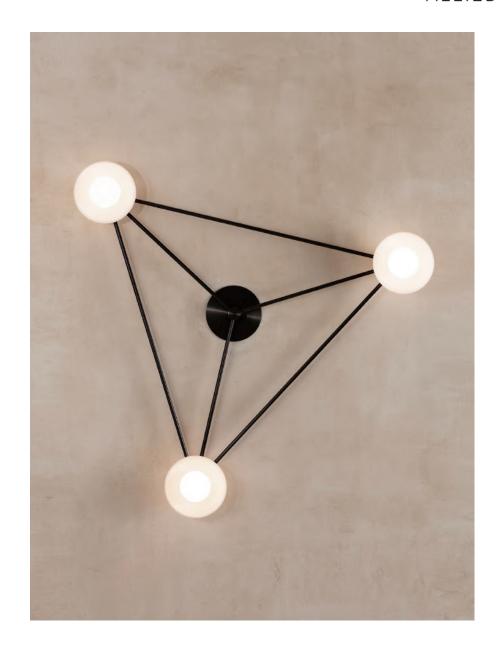

### DESCRIPTION

The Archipelago collection creates geometric fixtures utilizing an expandable structure. Form and function unite in an expression of gravity and structure by utilizing the arc as both horizontal spacing and vertical suspension. The framework is topped off with bent glass domes and blown glass globes assembled in Allied Maker's signature style and entirely handcrafted in the USA.