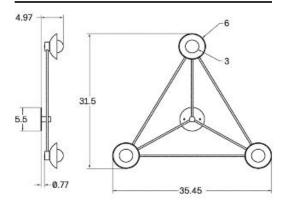

#### MOUNTING HARDWARE DIAGRAM

MOUNTING WEIGHT
Universal 7.75 lb

### CERTIFICATIONS

CE, Damp Locations, UL and cUL Certified

**DIMENSIONAL DRAWING**