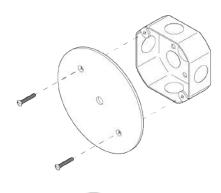

# Archipelago Surface Large



### DESCRIPTION

The Archipelago collection creates geometric fixtures utilizing an expandable structure. Form and function unite in an expression of gravity and structure by utilizing the arc as both horizontal spacing and vertical suspension. The framework is topped off with bent glass domes and blown glass globes assembled in Allied Maker's signature style and entirely handcrafted in the USA.

# MATERIALS

Brass, Glass

# METAL FINISHES

Available in All Standard Metal Finishes

# **GLASS FINISHES**

Clear, Frosted, Matte White, Opal, Smoked

#### MOUNTING HARDWARE DIAGRAM





MOUNTING WEIGHT
Universal 7.75 lb

### LAMPING

G8 Bi-Pin Base. Type T Lamps

BULB INCLUDED (120V USA)

Emery Allen 4.5W G8 Bulb



### CERTIFICATIONS



CE, Damp Locations, UL and cUL Certified

**DIMENSIONAL DRAWING**