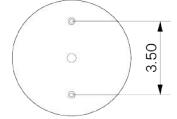

# Archipelago Surface Large



### DESCRIPTION

The Archipelago collection creates geometric fixtures utilizing an expandable structure. Form and function unite in an expression of gravity and structure by utilizing the arc as both horizontal spacing and vertical suspension. The framework is topped off with bent glass domes and blown glass globes assembled in Allied Maker's signature style and entirely handcrafted in the USA.

# MATERIALS

Brass, Glass

# METAL FINISHES

Available in All Standard Metal Finishes

# **GLASS FINISHES**

Clear, Frosted, Matte White, Opal, Smoked

#### MOUNTING HARDWARE DIAGRAM





MOUNTING WEIGHT
Universal 7.75 lb

### LAMPING

G8 Bi-Pin Base. Type T Lamps

BULB INCLUDED (120V USA)

Emery Allen 4.5W G8 Bulb



### CERTIFICATIONS



CE, Damp Locations, UL and cUL Certified

**DIMENSIONAL DRAWING**