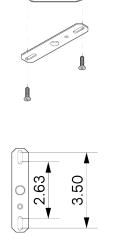

### METAL FINISHES

Available in All Standard Metal Finishes

WEIGHT

17.75 lb

| MOUNTING  |  |
|-----------|--|
| Universal |  |

MOUNTING HARDWARE DIAGRAM

LAMPING E26 or E27 Screw Base. Type A Lamps BULB INCLUDED (120V USA) Cree 75W Bulb BULB INCLUDED (240V EU) Emery Allen 8.5W 240V Bulb LAMP QUANTITY 2 BRIGHTNESS