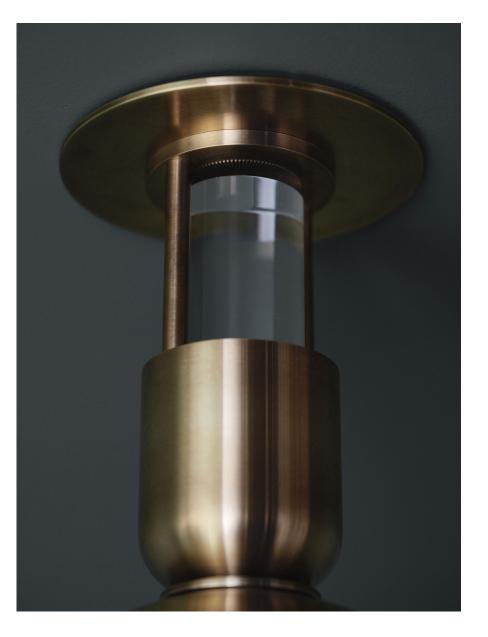

## **CEI-148**

Aria is inspired by the functional light output of mid-century industrial workshop lighting. It features a flat glass sheet that diffuses light below it's domed shade, and a solid acrylic glass rod above to project light up into a space.