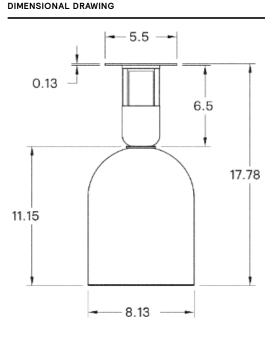

### METAL FINISHES

Available in All Standard Metal Finishes

WEIGHT

17.75 lb

| MOUNTING  |  |
|-----------|--|
| Universal |  |

MOUNTING HARDWARE DIAGRAM

LAMPING E26 or E27 Screw Base. Type A Lamps BULB INCLUDED (120V USA) Cree 75W Bulb BULB INCLUDED (240V EU) Emery Allen 8.5W 240V Bulb LAMP QUANTITY 2 BRIGHTNESS