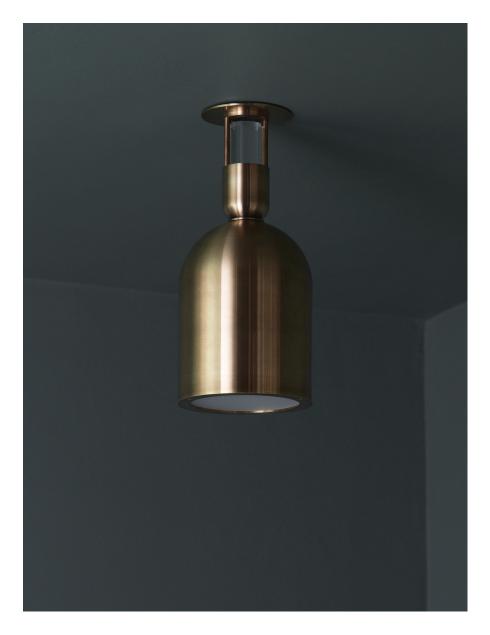

## Aria 08" Flush Mount

## **CEI-148**

Aria is inspired by the functional light output of mid-century industrial workshop lighting. It features a flat glass sheet that diffuses light below it's domed shade, and a solid acrylic glass rod above to project light up into a space.