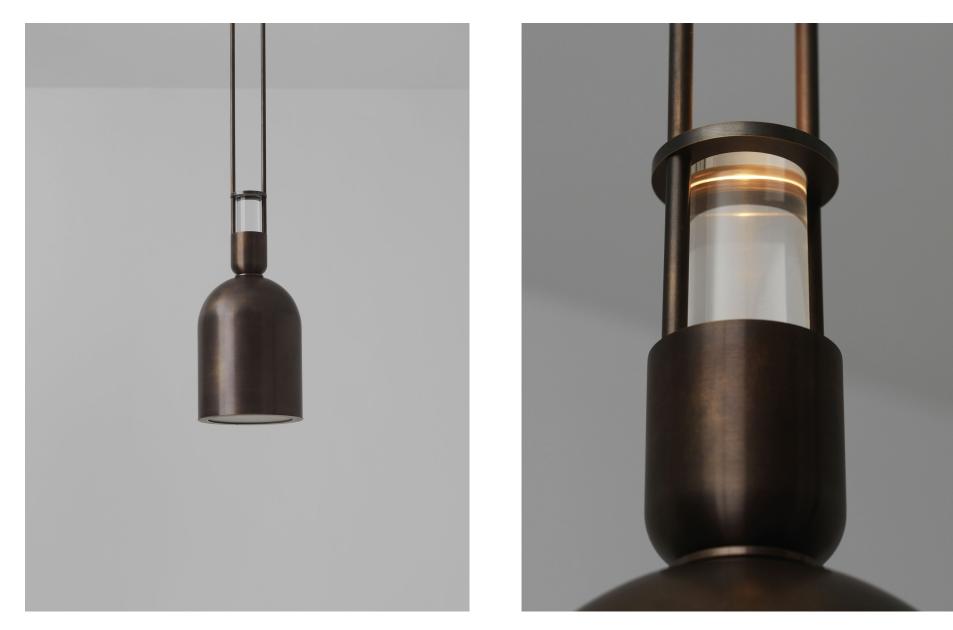

#### DESCRIPTION

We are excited to introduce the Aria 08" Pendant, the latest size in our Aria collection. The smaller diameter is juxtaposed with greater height to create an attractive tall and curvy profile with the same features throughout the Aria collection. Hand-spun brass dome, machined glass diffuser, solidbrass machined hardware, and a lucite glass up-light. Shown here in Stonewashed Brass and available to configure in any of our 14 metal finishes.