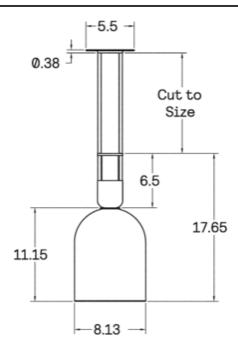

#### DESCRIPTION

We are excited to introduce the Aria 08" Pendant, the latest size in our Aria collection. The smaller diameter is juxtaposed with greater height to create an attractive tall and curvy profile with the same features throughout the Aria collection. Hand-spun brass dome, machined glass diffuser, solidbrass machined hardware, and a lucite glass up-light. Shown here in Stonewashed Brass and available to configure in any of our 14 metal finishes.