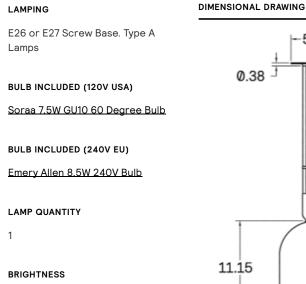

### METAL FINISHES

Available in All Standard Metal Finishes WEIGHT

2.63

101

0

MOUNTING

Universal

50

ω.

**WEIGHT** 15.75 lb

1100 Lumens

DIMMING

Universal