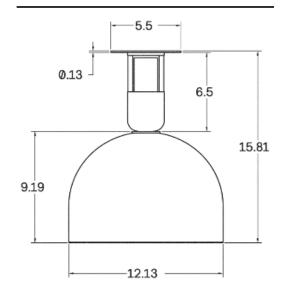

# Aria 12" Flush Mount



## DESCRIPTION

Aria is inspired by the functional light output of mid-century industrial workshop lighting. It features a flat glass sheet that diffuses light below it's domed shade, and a solid acrylic glass rod above to project light up into a space.

# MATERIALS

Acrylic, Brass, Glass

# **METAL FINISHES**

Available in All Standard Metal Finishes

#### MOUNTING HARDWARE DIAGRAM





| MOUNTING  | WEIGHT |
|-----------|--------|
| Universal | 18 lh  |

## LAMPING

E26 or E27 Screw Base. Type A Lamps

**BULB INCLUDED (120V USA)** 

Cree 75W Bulb

**BULB INCLUDED (240V EU)** 

Emery Allen 8.5W 240V Bulb

LAMP QUANTITY

1

BRIGHTNESS

1100 Lumens

DIMMING

Universal

#### DIMENSIONAL DRAWING



## CERTIFICATIONS



CE, Damp Locations, UL and cUL Certified

SALES@ALLIEDMAKER.COM (212) 334-7333 81 FRANKLIN ST. NYC HANDCRAFTED IN USA