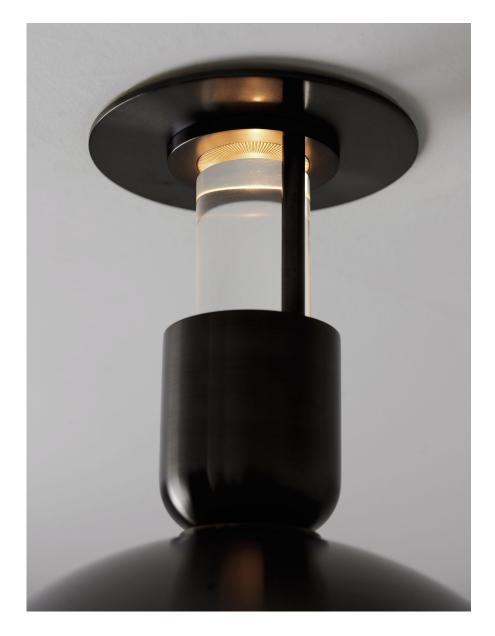

## DESCRIPTION

Aria is inspired by the functional light output of mid-century industrial workshop lighting. It features a flat glass sheet that diffuses light below it's domed shade, and a solid acrylic glass rod above to project light up into a space.

## LAMPING

E26 or E27 Screw Base. Type A Lamps

**BULB INCLUDED (120V USA)** 

Cree 75W Bulb

**BULB INCLUDED (240V EU)** 

Emery Allen 8.5W 240V Bulb

LAMP QUANTITY

1

BRIGHTNESS

1100 Lumens

DIMMING

Universal