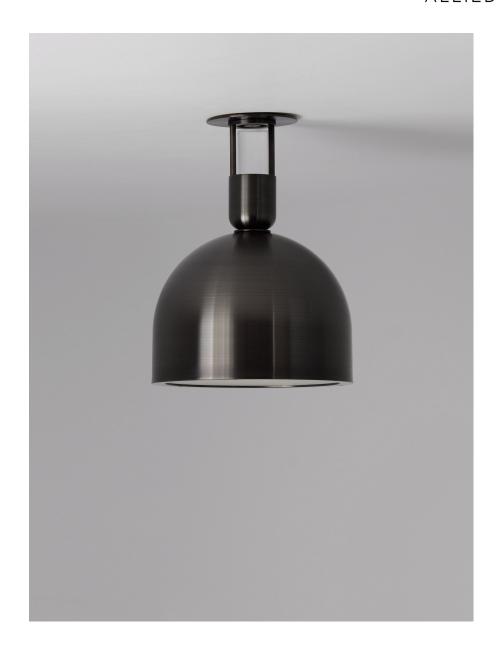

# Aria 12" Flush Mount

## DESCRIPTION

Aria is inspired by the functional light output of mid-century industrial workshop lighting. It features a flat glass sheet that diffuses light below it's domed shade, and a solid acrylic glass rod above to project light up into a space.

# MATERIALS

Acrylic, Brass, Glass

# **METAL FINISHES**

Available in All Standard Metal Finishes