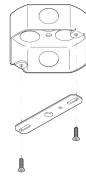

#### MOUNTING HARDWARE DIAGRAM

| MOUNTING  | WEIGHT |
|-----------|--------|
| Universal | 18 lh  |