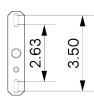

# Aria 12" Flush Mount



## DESCRIPTION

Aria is inspired by the functional light output of mid-century industrial workshop lighting. It features a flat glass sheet that diffuses light below it's domed shade, and a solid acrylic glass rod above to project light up into a space.

# MATERIALS

Acrylic, Brass, Glass

# **METAL FINISHES**

Available in All Standard Metal Finishes

#### MOUNTING HARDWARE DIAGRAM





| MOUNTING  | WEIGHT |
|-----------|--------|
| Universal | 18 lh  |

## LAMPING

E26 or E27 Screw Base. Type A Lamps

**BULB INCLUDED (120V USA)** 

Cree 75W Bulb

**BULB INCLUDED (240V EU)** 

Emery Allen 8.5W 240V Bulb

LAMP QUANTITY

1

BRIGHTNESS

1100 Lumens

DIMMING

Universal

#### DIMENSIONAL DRAWING



## CERTIFICATIONS



CE, Damp Locations, UL and cUL Certified

SALES@ALLIEDMAKER.COM (212) 334-7333 81 FRANKLIN ST. NYC HANDCRAFTED IN USA