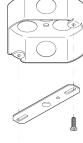

**CEI-114** 

# Aria 12" Pendant



## DESCRIPTION

Aria is inspired by the functional light output of mid-century industrial workshop lighting. It features a flat glass sheet that diffuses light below it's domed shade, and a solid acrylic glass rod above to project light up into a space.

## MATERIALS

Acrylic, Brass, Glass

## METAL FINISHES

Available in All Standard Metal Finishes

#### MOUNTING HARDWARE DIAGRAM





MOUNTING WEIGHT
Universal 18.75 lb

## LAMPING

E26 or E27 Screw Base. Type A Lamps

**BULB INCLUDED (120V USA)** 

Cree 75W Bulb

**BULB INCLUDED (240V EU)** 

Soraa 7.5W GU10 60 Degree 240V Bulb

LAMP QUANTITY

1

BRIGHTNESS

1100 Lumens

DIMMING

Universal

#### DIMENSIONAL DRAWING



## CERTIFICATIONS



CE, Damp Locations, Outdoor and Wet Locations, UL and cUL Certified