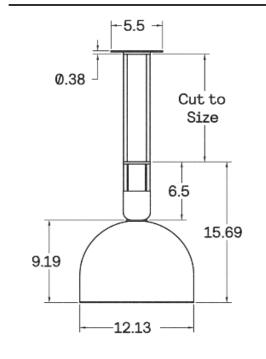

**CEI-114** 

# Aria 12" Pendant



## DESCRIPTION

Aria is inspired by the functional light output of mid-century industrial workshop lighting. It features a flat glass sheet that diffuses light below it's domed shade, and a solid acrylic glass rod above to project light up into a space.

## MATERIALS

Acrylic, Brass, Glass

## METAL FINISHES

Available in All Standard Metal Finishes

#### MOUNTING HARDWARE DIAGRAM





MOUNTING WEIGHT
Universal 18.75 lb

## LAMPING

E26 or E27 Screw Base. Type A Lamps

**BULB INCLUDED (120V USA)** 

Cree 75W Bulb

**BULB INCLUDED (240V EU)** 

Soraa 7.5W GU10 60 Degree 240V Bulb

LAMP QUANTITY

1

BRIGHTNESS

1100 Lumens

DIMMING

Universal

#### DIMENSIONAL DRAWING



## CERTIFICATIONS



CE, Damp Locations, Outdoor and Wet Locations, UL and cUL Certified