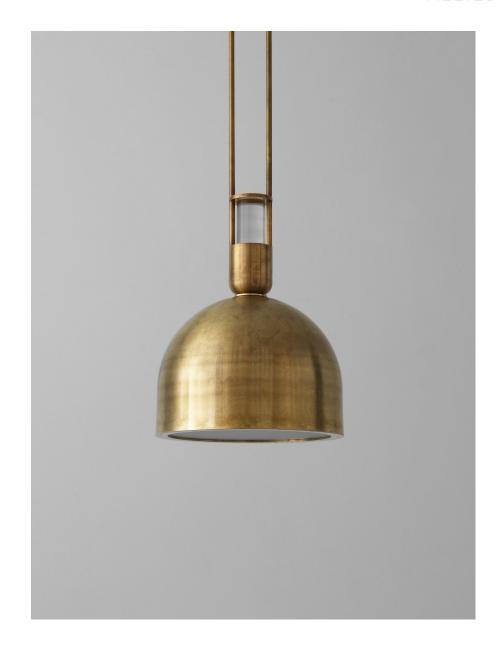

# Aria 12" Pendant

## DESCRIPTION

Aria is inspired by the functional light output of mid-century industrial workshop lighting. It features a flat glass sheet that diffuses light below it's domed shade, and a solid acrylic glass rod above to project light up into a space.

## MATERIALS

Acrylic, Brass, Glass

## METAL FINISHES

Available in All Standard Metal Finishes