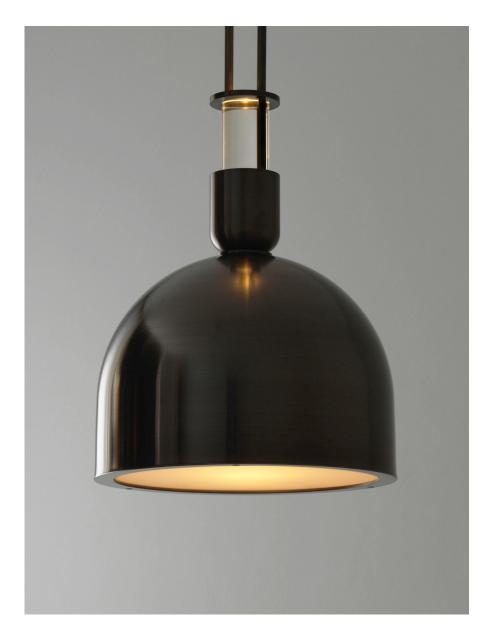

# Aria 12" Pendant

## DESCRIPTION

Aria is inspired by the functional light output of mid-century industrial workshop lighting. It features a flat glass sheet that diffuses light below it's domed shade, and a solid acrylic glass rod above to project light up into a space.

## MATERIALS

Acrylic, Brass, Glass

## METAL FINISHES

Available in All Standard Metal Finishes