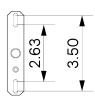

**CEI-114** 

# Aria 12" Pendant



## DESCRIPTION

Aria is inspired by the functional light output of mid-century industrial workshop lighting. It features a flat glass sheet that diffuses light below it's domed shade, and a solid acrylic glass rod above to project light up into a space.

## MATERIALS

Acrylic, Brass, Glass

## METAL FINISHES

Available in All Standard Metal Finishes

#### MOUNTING HARDWARE DIAGRAM





MOUNTING WEIGHT
Universal 18.75 lb

## LAMPING

E26 or E27 Screw Base. Type A Lamps

**BULB INCLUDED (120V USA)** 

Cree 75W Bulb

**BULB INCLUDED (240V EU)** 

Soraa 7.5W GU10 60 Degree 240V Bulb

LAMP QUANTITY

1

BRIGHTNESS

1100 Lumens

DIMMING

Universal

#### DIMENSIONAL DRAWING



## CERTIFICATIONS



CE, Damp Locations, Outdoor and Wet Locations, UL and cUL Certified