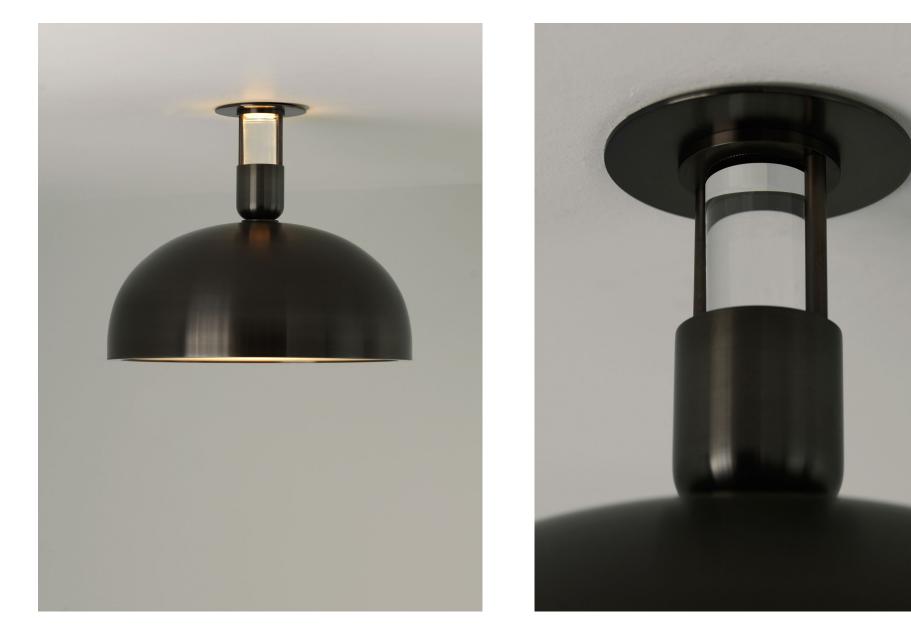

## MOUNTING HARDWARE DIAGRAM DIMENSIONAL DRAWING DESCRIPTION LAMPING Aria is inspired by the functional E26 or E27 Screw Base. Type A -5.5 light output of mid-century Lamps industrial workshop lighting. It 0.13 features a flat glass sheet that 6.5 BULB INCLUDED (120V USA) diffuses light below it's domed shade, and a solid acrylic glass Soraa 7.5W GU10 60 Degree Bulb 14.79 rod above to project light up into a space. 8.17 BULB INCLUDED (240V EU) MATERIALS Emerv Allen 8.5W 240V Bulb Acrylic, Brass, Glass -18.16 LAMP QUANTITY METAL FINISHES 1 Available in All Standard Metal Finishes BRIGHTNESS 2.63 50 0 1100 Lumens ю. $\odot$ DIMMING Universal MOUNTING WEIGHT CERTIFICATIONS Universal 24.25 lb