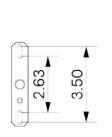

# SALES@ALLIEDMAKER.COM

(212) 334-7333

81 FRANKLIN ST. NYC

HANDCRAFTED IN USA

# Aria 18" Pendant



# **CEI-139**

## DESCRIPTION

Aria is inspired by the functional light output of mid-century industrial workshop lighting. It features a flat glass sheet that diffuses light below it's domed shade, and a solid acrylic glass rod above to project light up into a space.

# 

MOUNTING HARDWARE DIAGRAM

# MATERIALS

Acrylic, Brass, Glass

# METAL FINISHES

Available in All Standard Metal Finishes



| MOUNTING  | WEIGHT   |
|-----------|----------|
| Universal | 25.25 lb |

LAMPING

E26 or E27 Screw Base. Type A Lamps

# BULB INCLUDED (120V USA)

# Cree 75W Bulb



### CERTIFICATIONS



CE, Damp Locations, Outdoor and Wet Locations, UL and cUL Certified

DIMENSIONAL DRAWING

SALES@ALLIEDMAKER.COM

81 FRANKLIN ST. NYC