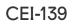

# Aria 18" Pendant

# **CEI-139**

## DESCRIPTION

Aria is inspired by the functional light output of mid-century industrial workshop lighting. It features a flat glass sheet that diffuses light below it's domed shade, and a solid acrylic glass rod above to project light up into a space.