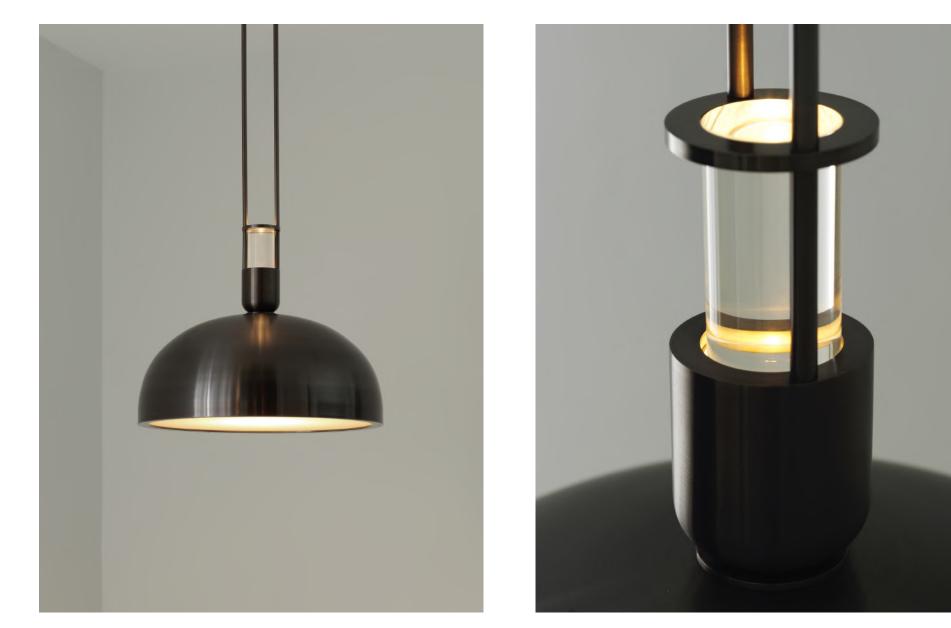

## DESCRIPTION

Aria is inspired by the functional light output of mid-century industrial workshop lighting. It features a flat glass sheet that diffuses light below it's domed shade, and a solid acrylic glass rod above to project light up into a space.

# MATERIALS

Acrylic, Brass, Glass