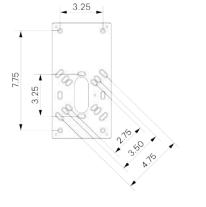

#### MOUNTING HARDWARE DIAGRAM

| MOUNTING  | WEIGHT |
|-----------|--------|
| Universal | 8.5 lb |

### CERTIFICATIONS

CE, Damp Locations, Outdoor and Wet Locations, UL and cUL Certified

DIMENSIONAL DRAWING