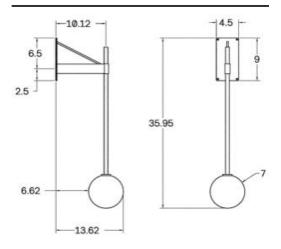

### DESCRIPTION

Geometric architectural structure supports a handblown 7" globe that has a glass threaded system that allows for the full contour of the globe to show.

#### MOUNTING HARDWARE DIAGRAM

| MOUNTING  | WEIGHT |
|-----------|--------|
| Universal | 8.5 lb |

### CERTIFICATIONS

CE, Damp Locations, Outdoor and Wet Locations, UL and cUL Certified

DIMENSIONAL DRAWING