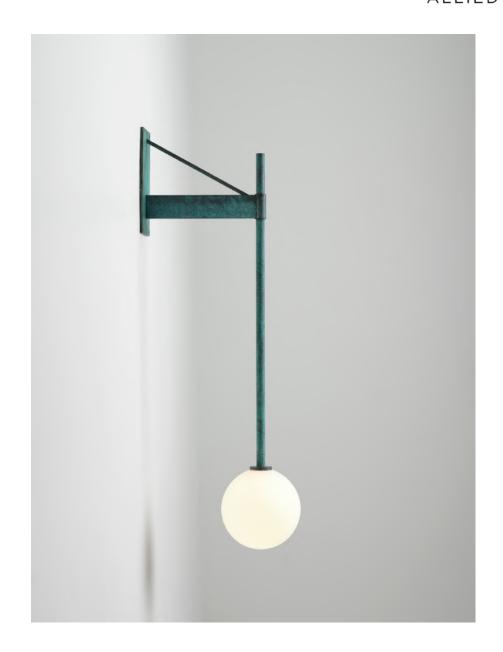

# **Bastion Wall Lamp**

### DESCRIPTION

Geometric architectural structure supports a handblown 7" globe that has a glass threaded system that allows for the full contour of the globe to show.