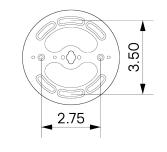

#### MOUNTING HARDWARE DIAGRAM

| MOUNTING  |  |
|-----------|--|
| Universal |  |

WEIGHT

4.5 lb