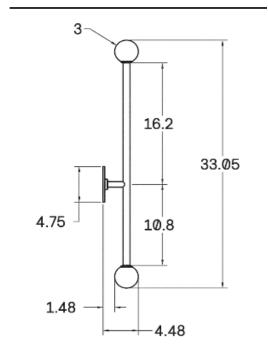

# **Brass T2 Sconce**



### DESCRIPTION

An upgraded version of our original Brass T sconce. Featuring a seamless machinedbrass body, with blown-glass globes instead of bare bulbs.

#### MATERIALS

Brass, Glass

### METAL FINISHES

Available in All Standard Metal Finishes

### **GLASS FINISHES**

Alabaster, Matte White, Opal

#### MOUNTING HARDWARE DIAGRAM





| MOUNTING  |  |
|-----------|--|
| Universal |  |

WEIGHT

4.5 lb

### LAMPING

G8 Bi-Pin Base. Type T Lamps

**BULB INCLUDED (120V USA)** 

Emery Allen 4.5W G8 Bulb

**BULB INCLUDED (240V EU)** 

Emery Allen 4.5W G8 240V Bulb

LAMP QUANTITY

2

**BRIGHTNESS** 

900 Lumens

DIMMING

LED+

#### DIMENSIONAL DRAWING



## CERTIFICATIONS



CE, Damp Locations, Outdoor and Wet Locations. UL and cUL Certified