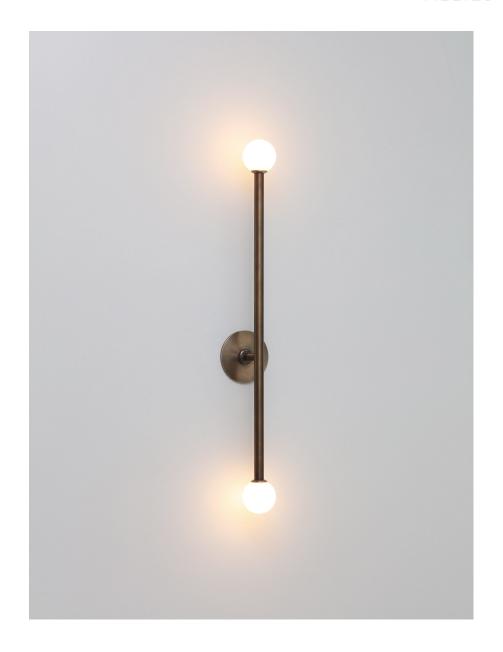

# **Brass T2 Sconce**

### DESCRIPTION

An upgraded version of our original Brass T sconce. Featuring a seamless machinedbrass body, with blown-glass globes instead of bare bulbs.