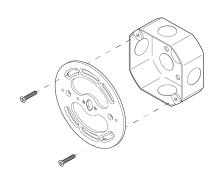

#### MOUNTING HARDWARE DIAGRAM

| MOUNTING  |  |
|-----------|--|
| Universal |  |

WEIGHT

4.5 lb