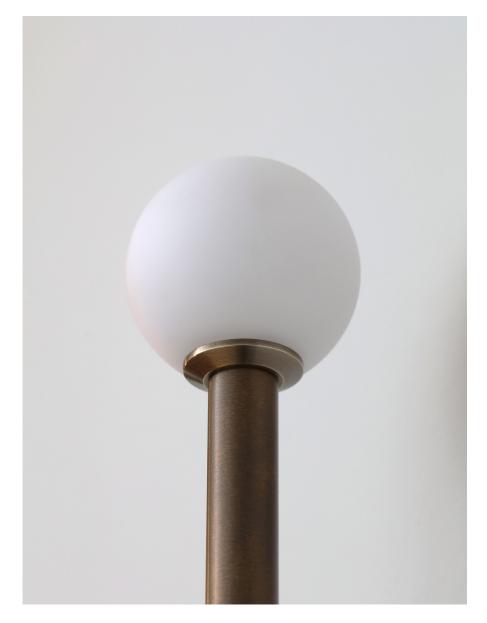

### DESCRIPTION

An upgraded version of our original Brass T sconce. Featuring a seamless machinedbrass body, with blown-glass globes instead of bare bulbs.

### **GLASS FINISHES**

Alabaster, Matte White, Opal