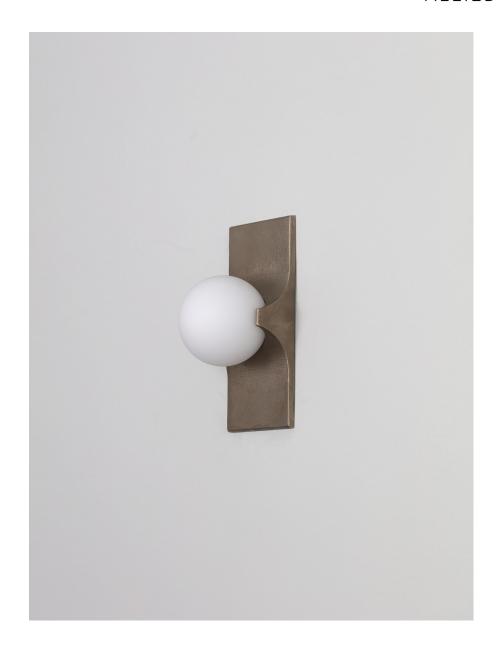

## DESCRIPTION

Bridge presents a unique joinery of cast-brass and blown-glass. The curves of the fixture resemble a suspension bridge, which amplify light through its form. Available with 1, 2, or 3 globes; the repetition of its elements creates rhythm and reinforce the poetic intersection of materials. Available to order in any of our metal finishes, as well as a unique Cast Brass finish (shown). Cast Brass is a natural finish revealed exclusively from the casting process when molten brass cools and forms a layer of sandy oxidation.