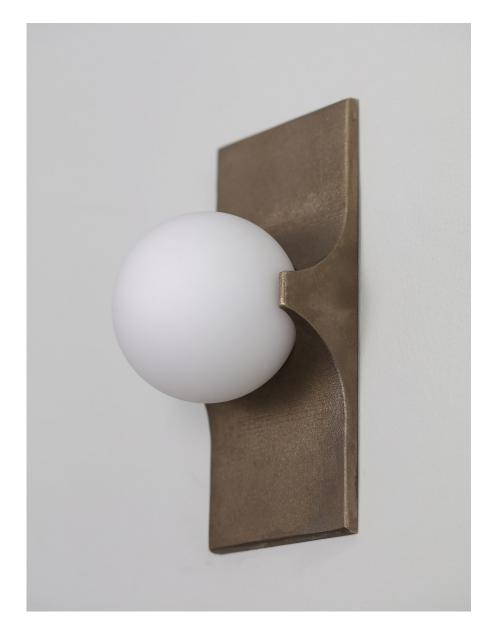

## DESCRIPTION

Bridge presents a unique joinery of cast-brass and blown-glass. The curves of the fixture resemble a suspension bridge, which amplify light through its form. Available with 1, 2, or 3 globes; the repetition of its elements creates rhythm and reinforce the poetic intersection of materials. Available to order in any of our metal finishes, as well as a unique Cast Brass finish (shown). Cast Brass is a natural finish revealed exclusively from the casting process when molten brass cools and forms a layer of sandy oxidation.