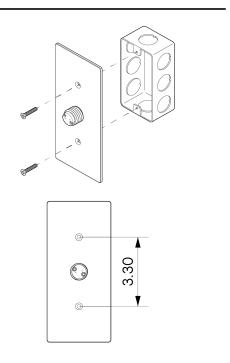

## DESCRIPTION

Bridge presents a unique joinery of cast-brass and blown-glass. The curves of the fixture resemble a suspension bridge, which amplify light through its form. Available with 1, 2, or 3 globes; the repetition of its elements creates rhythm and reinforce the poetic intersection of materials. Available to order in any of our metal finishes, as well as a unique Cast Brass finish (shown). Cast Brass is a natural finish revealed exclusively from the casting process when molten brass cools and forms a layer of sandy oxidation.

# MATERIALS

Brass. Glass

## METAL FINISHES

Available in All Standard Metal Finishes, Cast Brass

# **GLASS FINISHES**

Alabaster, Matte White, Opal

#### MOUNTING HARDWARE DIAGRAM



MOUNTING WEIGHT

Single Gang J-Box only 2.75 lb

## LAMPING

G8 Bi-Pin Base. Type T Lamps

**BULB INCLUDED (120V USA)** 

Emery Allen 4.5W G8 Bulb

**BULB INCLUDED (240V EU)** 

Emery Allen 4.5W G8 240V Bulb

LAMP QUANTITY

1

**BRIGHTNESS** 

450 Lumens

DIMMING

LED+

## DIMENSIONAL DRAWING



# CERTIFICATIONS



CE, Damp Locations, UL and cUL Certified