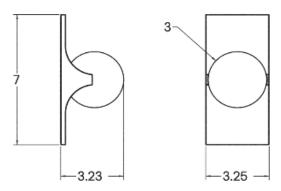

of its elements creates rhythm and reinforce the poetic intersection of materials. Available to order in any of our metal finishes, as well as a unique Cast Brass finish (shown). Cast Brass is a natural finish revealed exclusively from the casting process when molten brass cools and forms a layer of sandy oxidation.

# MATERIALS

Brass. Glass

## METAL FINISHES

Available in All Standard Metal Finishes, Cast Brass

# **GLASS FINISHES**

Alabaster, Matte White, Opal

#### MOUNTING HARDWARE DIAGRAM



MOUNTING WEIGHT

Single Gang J-Box only 2.75 lb

## LAMPING

G8 Bi-Pin Base. Type T Lamps

**BULB INCLUDED (120V USA)** 

Emery Allen 4.5W G8 Bulb

**BULB INCLUDED (240V EU)** 

Emery Allen 4.5W G8 240V Bulb

LAMP QUANTITY

1

**BRIGHTNESS** 

450 Lumens

DIMMING

LED+

## DIMENSIONAL DRAWING



# CERTIFICATIONS



CE, Damp Locations, UL and cUL Certified