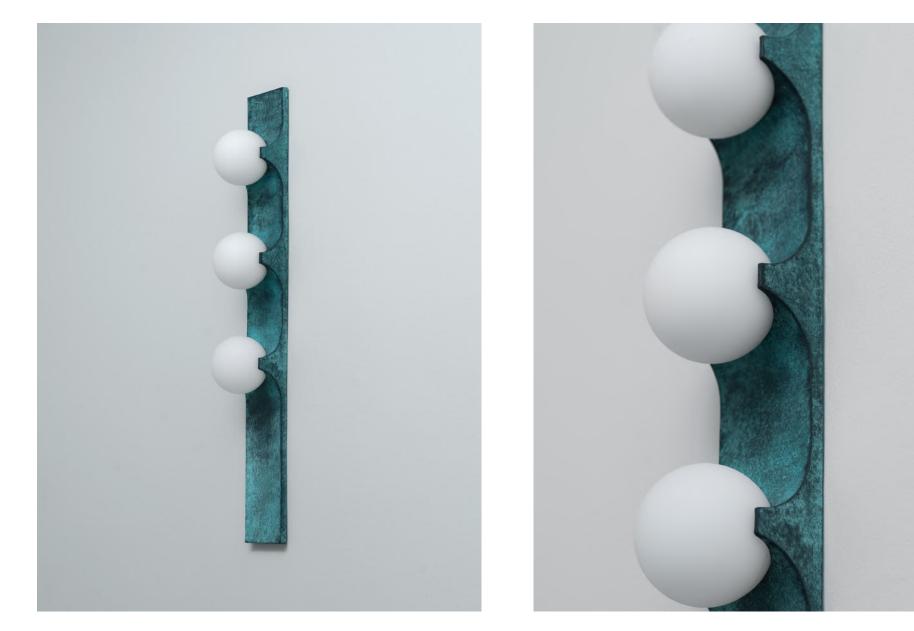

#### DESCRIPTION

Bridge presents a unique joinery of cast-brass and blown-glass. The curves of the fixture resemble a suspension bridge, which amplify light through its form. Available with 1, 2, or 3 globes; the repetition of its elements creates rhythm and reinforce the poetic intersection of materials. Available to order in any of our metal finishes, as well as a unique Cast Brass finish. Cast Brass is a natural finish revealed exclusively from the casting process when molten brass cools and forms a layer of sandy oxidation.