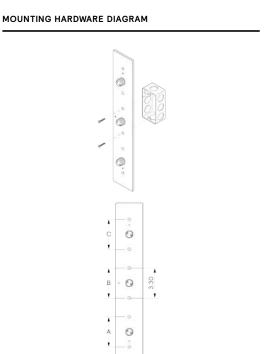

### METAL FINISHES

Available in All Standard Metal Finishes, Cast Brass MOUNTING WEIGHT Single Gang J-Box only 9.25 lb