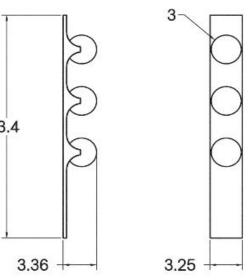

WAL-075



# Bridge 3



LAMPING

## WAL-075

#### DESCRIPTION

Bridge presents a unique joinery of cast-brass and blown-glass. The curves of the fixture resemble a suspension bridge, which amplify light through its form. Available with 1, 2, or 3 globes; the repetition of its elements creates rhythm and reinforce the poetic intersection of materials. Available to order in any of our metal finishes, as well as a unique Cast Brass finish. Cast Brass is a natural finish revealed exclusively from the casting process when molten brass cools and forms a layer of sandy oxidation.



Brass, Glass

### METAL FINISHES

Available in All Standard Metal Finishes, Cast Brass MOUNTING WEIGHT Single Gang J-Box only 9.25 lb

#### **GLASS FINISHES**

Alabaster, Matte White, Opal

DIMENSIONAL DRAWING







### CERTIFICATIONS



CE, Damp Locations, UL and cUL Certified

SALES@ALLIEDMAKER.COM