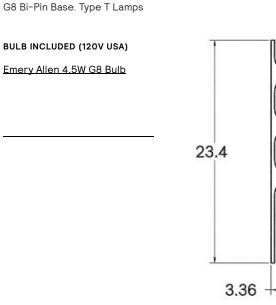

# WAL-075



# Bridge 3



LAMPING

## WAL-075

#### DESCRIPTION

Bridge presents a unique joinery of cast-brass and blown-glass. The curves of the fixture resemble a suspension bridge, which amplify light through its form. Available with 1, 2, or 3 globes; the repetition of its elements creates rhythm and reinforce the poetic intersection of materials. Available to order in any of our metal finishes, as well as a unique Cast Brass finish. Cast Brass is a natural finish revealed exclusively from the casting process when molten brass cools and forms a layer of sandy oxidation.



Brass, Glass

### METAL FINISHES

Available in All Standard Metal Finishes, Cast Brass MOUNTING WEIGHT Single Gang J-Box only 9.25 lb

#### **GLASS FINISHES**

Alabaster, Matte White, Opal

DIMENSIONAL DRAWING







### CERTIFICATIONS



CE, Damp Locations, UL and cUL Certified

SALES@ALLIEDMAKER.COM