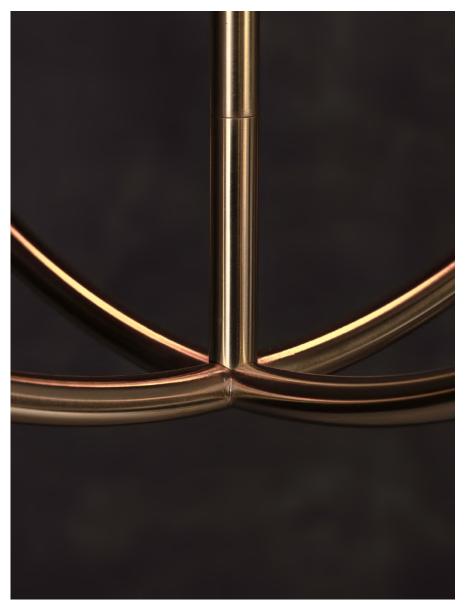

#### DESCRIPTION

Four bent-brass arms are precisely joined at a seamless center point. This intersection is a visual display of master craftsmanship. The anchor-like shape gives reference to a traditional chandelier, but with elevated materials and seamless intersections to produce an elevated modern fixture.