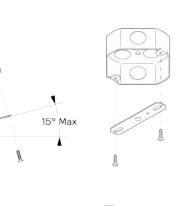

#### **GLASS FINISHES**

Alabaster, Clear, Frosted, Matte White, Opal, Smoked

| MOUNTING  | WEIGHT |
|-----------|--------|
| Universal | 5.5 lb |

1

MOUNTING HARDWARE DIAGRAM