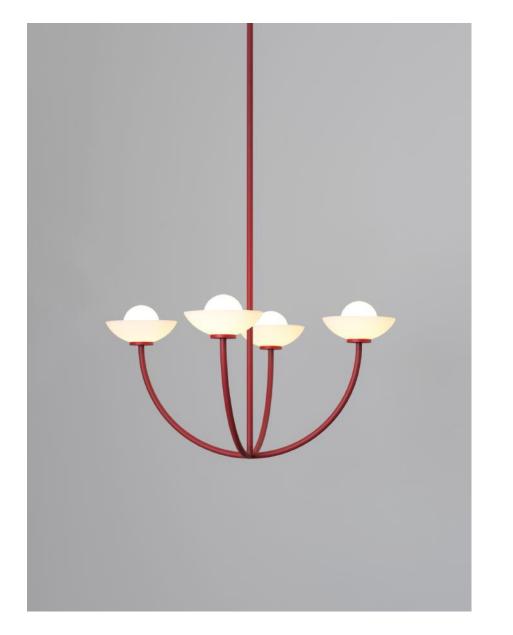

### Bright Side 4

#### DESCRIPTION

Four bent-brass arms are precisely joined at a seamless center point. This intersection is a visual display of master craftsmanship. The anchor-like shape gives reference to a traditional chandelier, but with elevated materials and seamless intersections to produce an elevated modern fixture.

#### MATERIALS

Brass, Glass

#### METAL FINISHES

Available in All Standard Metal Finishes

#### **GLASS FINISHES**

Alabaster, Clear, Frosted, Matte White, Opal, Smoked

| MOUNTING  | WEIGHT |
|-----------|--------|
| Universal | 5.5 lb |

1

MOUNTING HARDWARE DIAGRAM