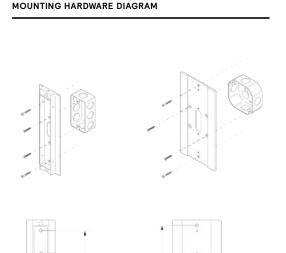

#### DESCRIPTION

Cathedral is a contemporary representation of the classic outdoor lantern. Milled solidbrass rings hold a frosted glass cylinder and linear brass slots diffuse the powerful light source. When viewing up close, the lamp is concealed in a way to allow the glass cylinder to be completely un-obstructed allowing air and light to pass throughout the entire inside of the sconce.

#### MATERIALS

Brass, Glass

#### METAL FINISHES

Available in All Standard Metal Finishes

9.13

WEIGHT

9 lb

8