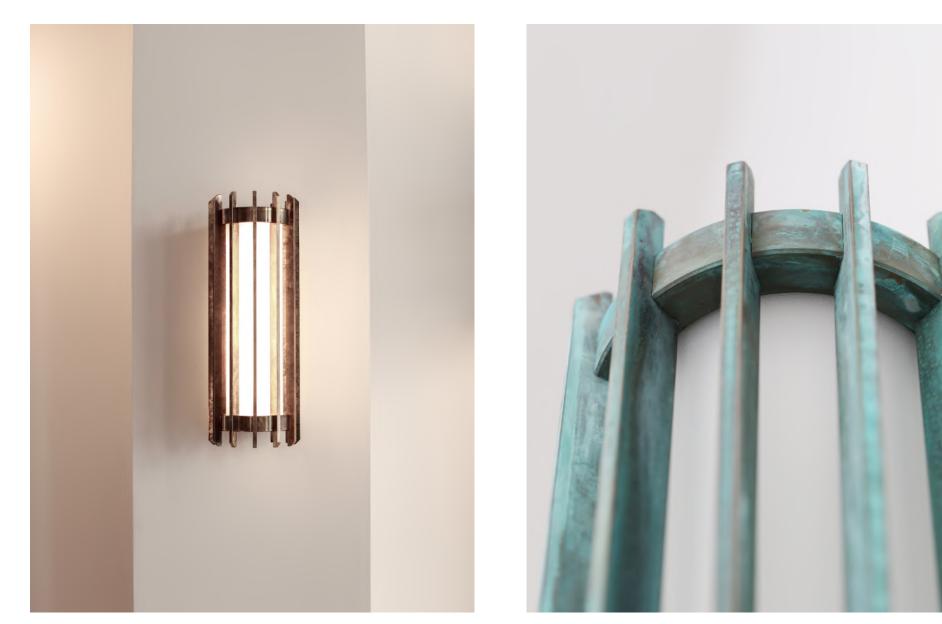

## Cathedral Sconce 12"

#### DESCRIPTION

Cathedral is a contemporary representation of the classic outdoor lantern. Milled solidbrass rings hold a frosted glass cylinder and linear brass slots diffuse the powerful light source. When viewing up close, the lamp is concealed in a way to allow the glass cylinder to be completely un-obstructed allowing air and light to pass throughout the entire inside of the sconce.

#### MATERIALS

Brass, Glass

#### METAL FINISHES

Available in All Standard Metal Finishes

9.13

WEIGHT

9 lb

8