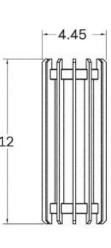

SALES@ALLIEDMAKER.COM

(212) 334-7333

81 FRANKLIN ST. NYC

## Cathedral Sconce 12"



### WAL-061

#### DESCRIPTION

Cathedral is a contemporary representation of the classic outdoor lantern. Milled solidbrass rings hold a frosted glass cylinder and linear brass slots diffuse the powerful light source. When viewing up close, the lamp is concealed in a way to allow the glass cylinder to be completely un-obstructed allowing air and light to pass throughout the entire inside of the sconce.

#### MATERIALS

Brass, Glass

#### METAL FINISHES

Available in All Standard Metal Finishes



9.13

WEIGHT

9 lb

8

# Integrated AC LED Module

LAMP QUANTITY

LAMPING

1

#### BRIGHTNESS

694 Lumens

#### DIMMING

LED+



DIMENSIONAL DRAWING



#### CERTIFICATIONS



CE, Damp Locations, Outdoor and Wet Locations, UL and cUL Certified



MOUNTING

Universal