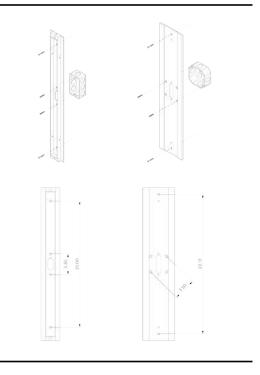

### DESCRIPTION

Cathedral is a contemporary representation of the classic outdoor lantern. Milled solid-brass rings hold a frosted glass cylinder and linear brass slots diffuse the powerful light source. When viewing up close, the lamp is concealed in a way to allow the glass cylinder to be completely un-obstructed – allowing air and light to pass throughout the entire inside of the sconce.

### MATERIALS

Brass. Glass

# METAL FINISHES

Available in All Standard Metal Finishes

#### MOUNTING HARDWARE DIAGRAM



# MOUNTING WEIGHT Universal 18.75 lb

### LAMPING

Integrated AC LED Module

## LAMP QUANTITY

2

## **BRIGHTNESS**

1500 Lumens

# DIMMING

LED+

#### DIMENSIONAL DRAWING



### CERTIFICATIONS



CE, Damp Locations, Outdoor and Wet Locations, UL and cUL Certified