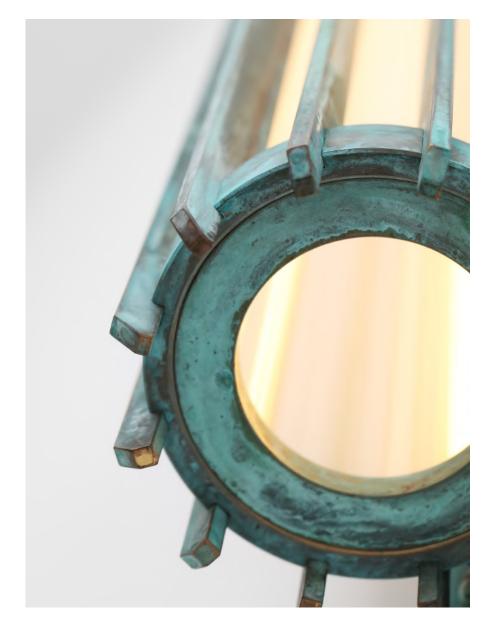

### DESCRIPTION

Cathedral is a contemporary representation of the classic outdoor lantern. Milled solid-brass rings hold a frosted glass cylinder and linear brass slots diffuse the powerful light source. When viewing up close, the lamp is concealed in a way to allow the glass cylinder to be completely un-obstructed – allowing air and light to pass throughout the entire inside of the sconce.

### MATERIALS

Brass. Glass