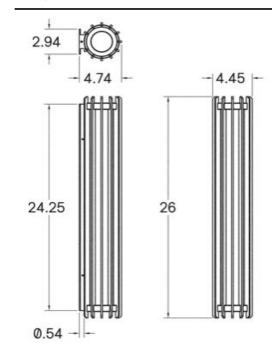

### DESCRIPTION

Cathedral is a contemporary representation of the classic outdoor lantern. Milled solid-brass rings hold a frosted glass cylinder and linear brass slots diffuse the powerful light source. When viewing up close, the lamp is concealed in a way to allow the glass cylinder to be completely un-obstructed – allowing air and light to pass throughout the entire inside of the sconce.

### MATERIALS

Brass. Glass

# METAL FINISHES

Available in All Standard Metal Finishes

#### MOUNTING HARDWARE DIAGRAM



# MOUNTING WEIGHT Universal 18.75 lb

### LAMPING

Integrated AC LED Module

## LAMP QUANTITY

2

## **BRIGHTNESS**

1500 Lumens

# DIMMING

LED+

#### DIMENSIONAL DRAWING



### CERTIFICATIONS



CE, Damp Locations, Outdoor and Wet Locations, UL and cUL Certified