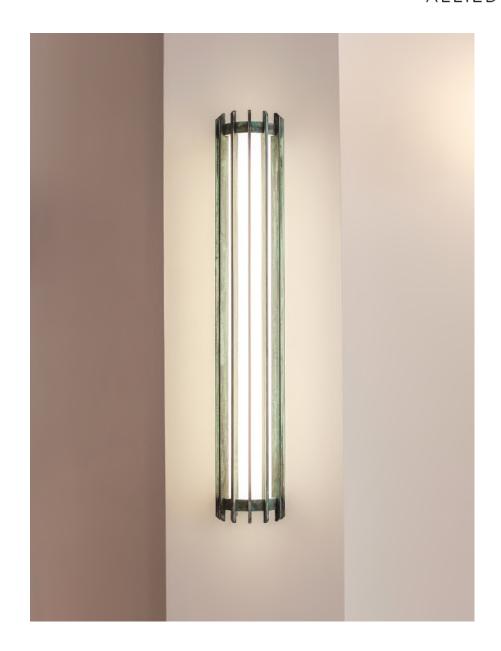

### DESCRIPTION

Cathedral is a contemporary representation of the classic outdoor lantern. Milled solid-brass rings hold a frosted glass cylinder and linear brass slots diffuse the powerful light source. When viewing up close, the lamp is concealed in a way to allow the glass cylinder to be completely un-obstructed – allowing air and light to pass throughout the entire inside of the sconce.