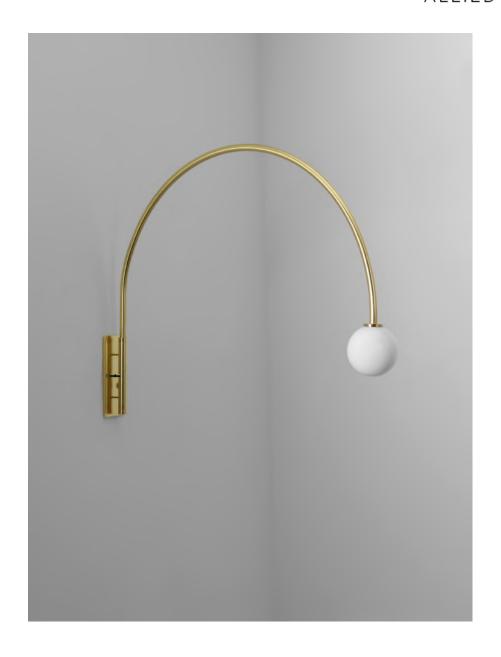

#### DESCRIPTION

A large diameter hand bent arc effortlessly swivels against the wall, while a warm pleasant glow comes from a small glass sphere that is made by artisans in NYC. Available as a hardwired or plugin fixture.