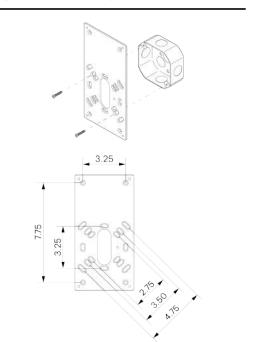

#### MOUNTING HARDWARE DIAGRAM

| MOUNTING  | WEIGHT |
|-----------|--------|
| Universal | 10 lb  |