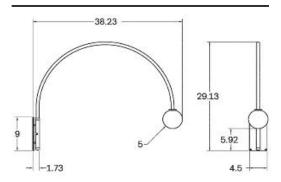

#### DESCRIPTION

A large diameter hand bent arc effortlessly swivels against the wall, while a warm pleasant glow comes from a small glass sphere that is made by artisans in NYC. Available as a hardwired or plugin fixture.

# MATERIALS

Brass, Glass, Wood

#### **METAL FINISHES**

Available in All Standard Metal Finishes

# **GLASS FINISHES**

Matte White, Opal

#### MOUNTING HARDWARE DIAGRAM



| MOUNTING  | WEIGHT |
|-----------|--------|
| Universal | 10 lb  |

# LAMPING

G8 Bi-Pin Base. Type T Lamps

BULB INCLUDED (120V USA)

Emery Allen 7W G8 Bulb



# CERTIFICATIONS



CE, Damp Locations, UL and cUL Certified

DIMENSIONAL DRAWING