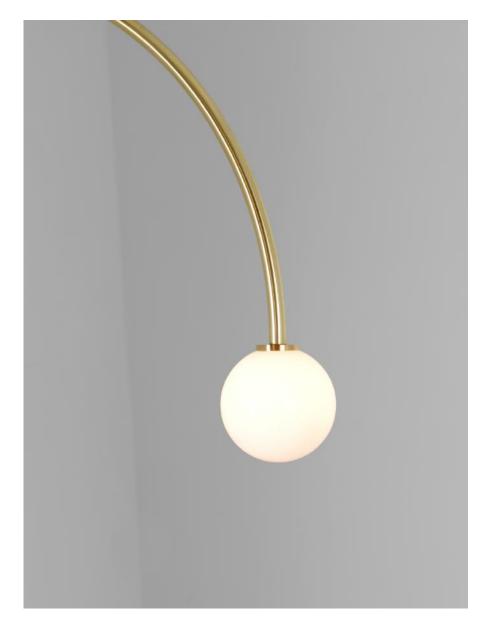

#### DESCRIPTION

A large diameter hand bent arc effortlessly swivels against the wall, while a warm pleasant glow comes from a small glass sphere that is made by artisans in NYC. Available as a hardwired or plugin fixture.