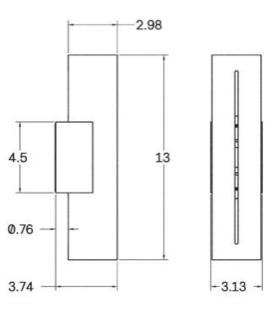

#### DESCRIPTION

The Court II is an up-down sconce that delivers 800 lumens of directional light. Linear slots in the tubular shade allows for light to escape from within - bouncing against the wall from the back while revealing a glowing line through the front. Court II is Wet Rated for both indoor and outdoor use.

### MATERIALS

Brass, Glass

#### **METAL FINISHES**

Available in All Standard Metal Finishes

#### MOUNTING HARDWARE DIAGRAM



# MOUNTING

Single Gang J-Box. Adapters available

## WEIGHT

9 lb

#### LAMPING

Integrated AC LED Module

#### LAMP QUANTITY

1

#### **BRIGHTNESS**

800 Lumens

#### DIMMING

LED+

#### **DIMENSIONAL DRAWING**



#### CERTIFICATIONS



CE, Damp Locations, Outdoor and Wet Locations, UL and cUL Certified