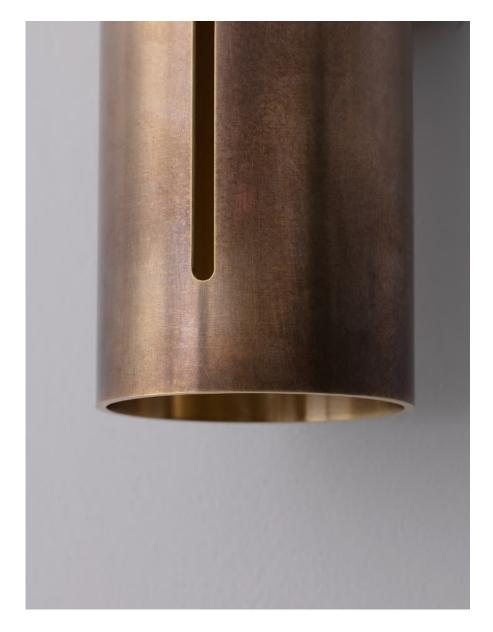

#### DESCRIPTION

The Court II is an up-down sconce that delivers 800 lumens of directional light. Linear slots in the tubular shade allows for light to escape from within - bouncing against the wall from the back while revealing a glowing line through the front. Court II is Wet Rated for both indoor and outdoor use.