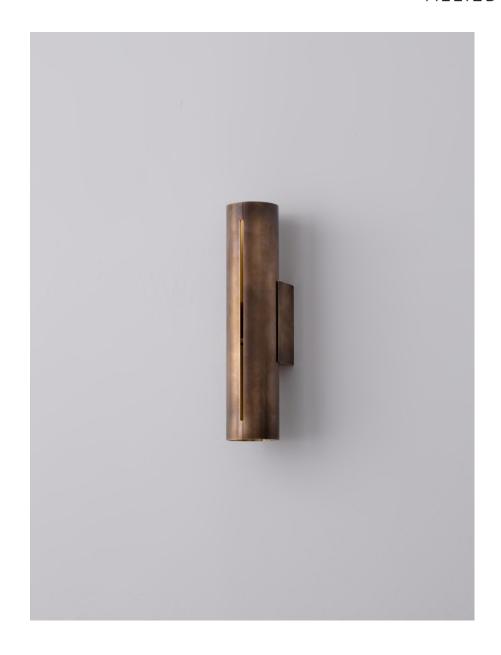

#### DESCRIPTION

The Court II is an up-down sconce that delivers 800 lumens of directional light. Linear slots in the tubular shade allows for light to escape from within - bouncing against the wall from the back while revealing a glowing line through the front. Court II is Wet Rated for both indoor and outdoor use.

### MATERIALS

Brass, Glass

#### **METAL FINISHES**

Available in All Standard Metal Finishes