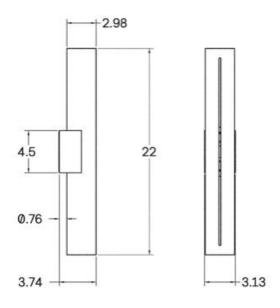

### DESCRIPTION

The Court II is an up-down sconce that delivers 800 lumens of directional light. Linear slots in the tubular shade allows for light to escape from within - bouncing against the wall from the back while revealing a glowing line through the front. Court II is Wet Rated for both indoor and outdoor use.

# MATERIALS

Brass, Glass

# METAL FINISHES

Available in All Standard Metal Finishes

#### MOUNTING HARDWARE DIAGRAM







# MOUNTING

Single Gang J-Box. Adapters available

# **WEIGHT** 11.75 lb

# LAMPING

Integrated AC LED Module

### LAMP QUANTITY

1

# **BRIGHTNESS**

800 Lumens

## DIMMING

LED+

#### DIMENSIONAL DRAWING



### CERTIFICATIONS



CE, Damp Locations, Outdoor and Wet Locations, UL and cUL Certified