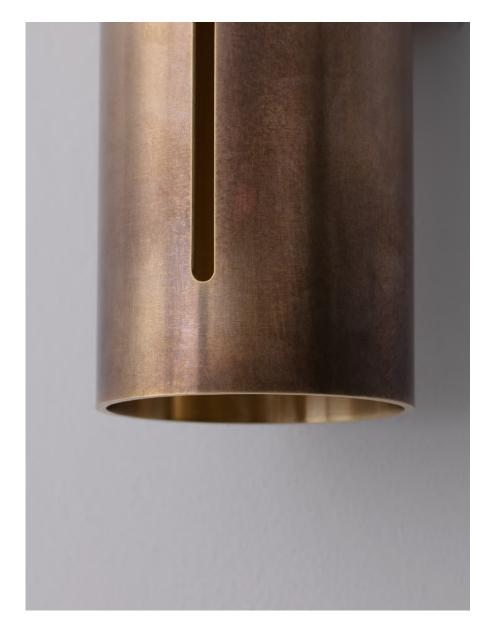

### DESCRIPTION

The Court II is an up-down sconce that delivers 800 lumens of directional light. Linear slots in the tubular shade allows for light to escape from within - bouncing against the wall from the back while revealing a glowing line through the front. Court II is Wet Rated for both indoor and outdoor use.