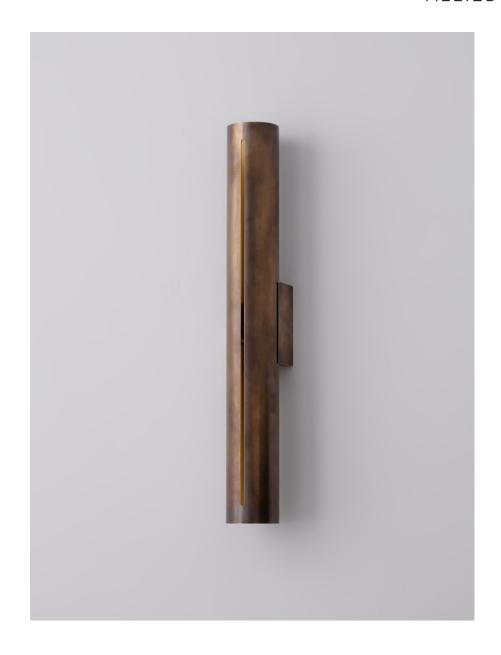

### DESCRIPTION

The Court II is an up-down sconce that delivers 800 lumens of directional light. Linear slots in the tubular shade allows for light to escape from within - bouncing against the wall from the back while revealing a glowing line through the front. Court II is Wet Rated for both indoor and outdoor use.