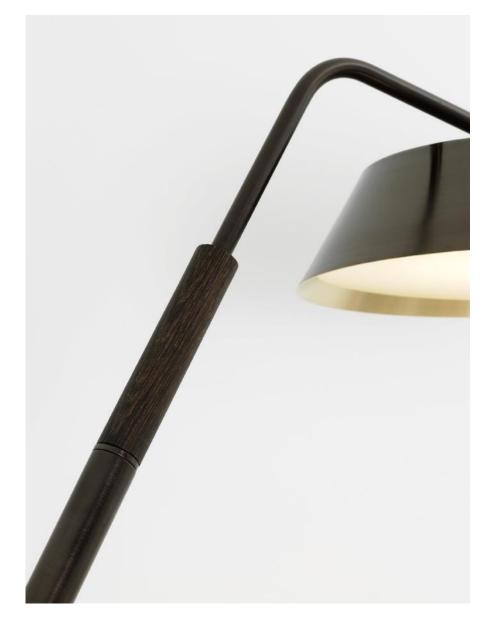

#### DESCRIPTION

Crane is a large scale adjustable wall lamp with a graceful long reach. Engineered hardware adjusts the projection from a semi flush position against the wall, to out into a space where its ample light source is diffused by textured glass. Crane is available standard with a leather-wrapped cord and plug but can be made hardwired and its dimensions can be further customized for site specific installations.

#### MATERIALS

Brass, Glass, Wood