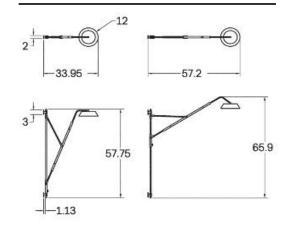

p



#### DESCRIPTION

Crane is a large scale adjustable wall lamp with a graceful long reach. Engineered hardware adjusts the projection from a semi flush position against the wall, to out into a space where its ample light source is diffused by textured glass. Crane is available standard with a leather-wrapped cord and plug but can be made hardwired and its dimensions can be further customized for site specific installations.

#### MATERIALS

Brass, Glass, Wood

#### METAL FINISHES

Available in All Standard Metal Finishes

#### WOOD FINISHES

Available in All Standard Wood Finishes

#### MOUNTING HARDWARE DIAGRAM



MOUNTING WEIGHT Universal 22.25 lb

#### LAMPING

Integrated AC LED Module

## LAMP QUANTITY

#### **BRIGHTNESS**

2250 Lumens

### DIMMING

LED+

#### DIMENSIONAL DRAWING



# CERTIFICATIONS

CE, Damp Locations, UL

and cUL Certified