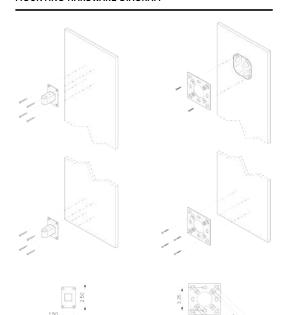

# Crane Wall Lamp



#### DESCRIPTION

Crane is a large scale adjustable wall lamp with a graceful long reach. Engineered hardware adjusts the projection from a semi flush position against the wall, to out into a space where its ample light source is diffused by textured glass. Crane is available standard with a leather-wrapped cord and plug but can be made hardwired and its dimensions can be further customized for site specific installations.

#### MATERIALS

Brass, Glass, Wood

#### METAL FINISHES

Available in All Standard Metal Finishes

#### WOOD FINISHES

Available in All Standard Wood Finishes

#### MOUNTING HARDWARE DIAGRAM



MOUNTING WEIGHT Universal 22.25 lb

#### LAMPING

Integrated AC LED Module

## LAMP QUANTITY

#### **BRIGHTNESS**

2250 Lumens

### DIMMING

LED+

#### DIMENSIONAL DRAWING



# CERTIFICATIONS

CE, Damp Locations, UL

and cUL Certified