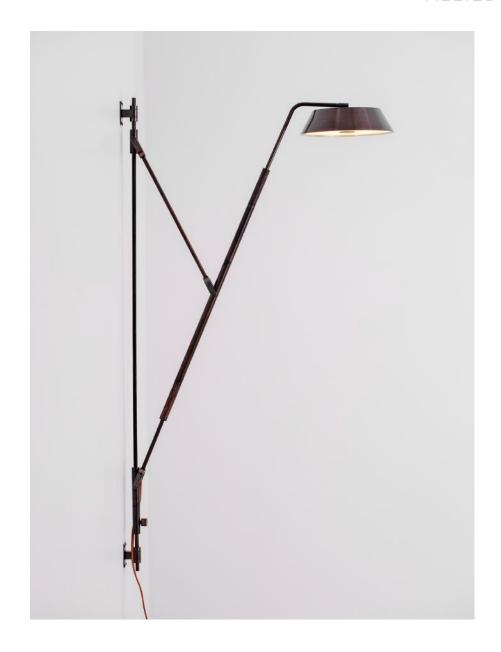

#### DESCRIPTION

Crane is a large scale adjustable wall lamp with a graceful long reach. Engineered hardware adjusts the projection from a semi flush position against the wall, to out into a space where its ample light source is diffused by textured glass. Crane is available standard with a leather-wrapped cord and plug but can be made hardwired and its dimensions can be further customized for site specific installations.