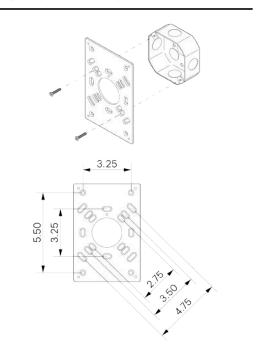

#### MOUNTING HARDWARE DIAGRAM

| MOUNTING  | WEIGHT  |
|-----------|---------|
| Universal | 6.75 lb |