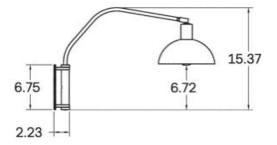

#### MOUNTING HARDWARE DIAGRAM

| MOUNTING  | WEIGHT  |
|-----------|---------|
| Universal | 6.75 lb |

## CERTIFICATIONS

CE, Damp Locations, UL and cUL Certified

DIMENSIONAL DRAWING