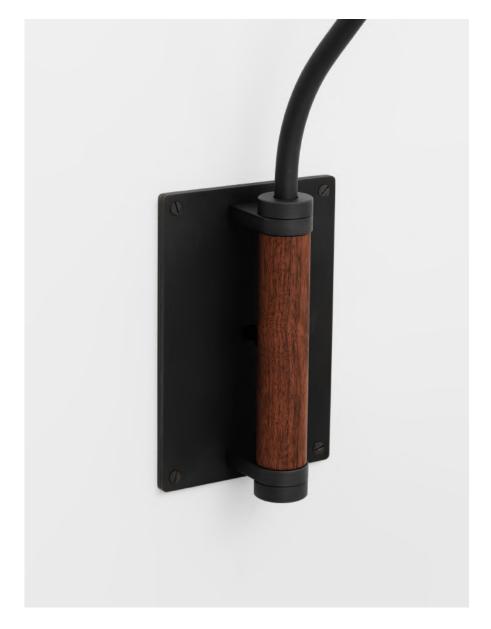

## DESCRIPTION

Handcrafted from premium grade brass, this custom construction swivels 180 degrees on the wall and is mounted to the wall with a premium-grade Black Walnut bracket.

# **MATERIALS**

Brass, Wood

# WOOD FINISHES

Available in All Standard Wood Finishes