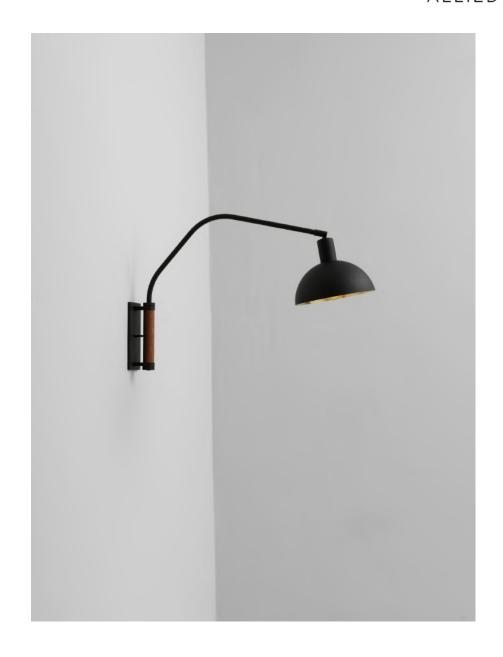

## DESCRIPTION

Handcrafted from premium grade brass, this custom construction swivels 180 degrees on the wall and is mounted to the wall with a premium-grade Black Walnut bracket.