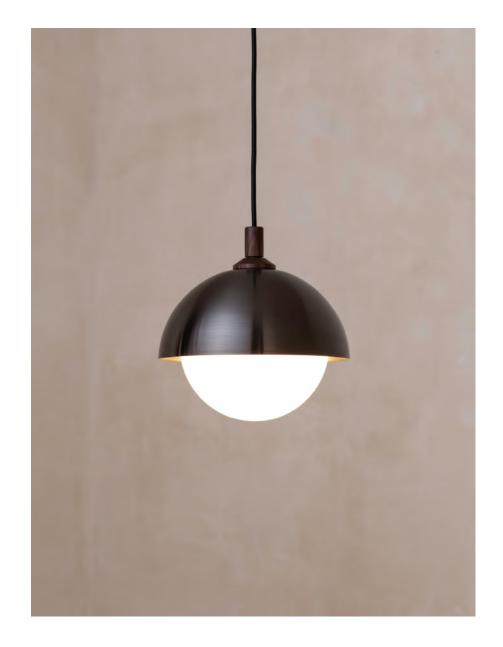

# Dome Pendant 10"

#### DESCRIPTION

The 10" dome is hand-spun from brass and is meticulously brushed and waxed to a matte satin finish. The blown glass globe provides pleasant surface diffusion while complimenting the light's overall form. The finial can be walnut, oak or blackened oak. This pendant hangs from 6' of field adjustable cord and attaches to a matching metal canopy. UL Certified.