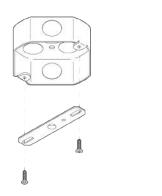

#### MOUNTING HARDWARE DIAGRAM

| MOUNTING  | WEIGHT |
|-----------|--------|
| Universal | 8 lh   |