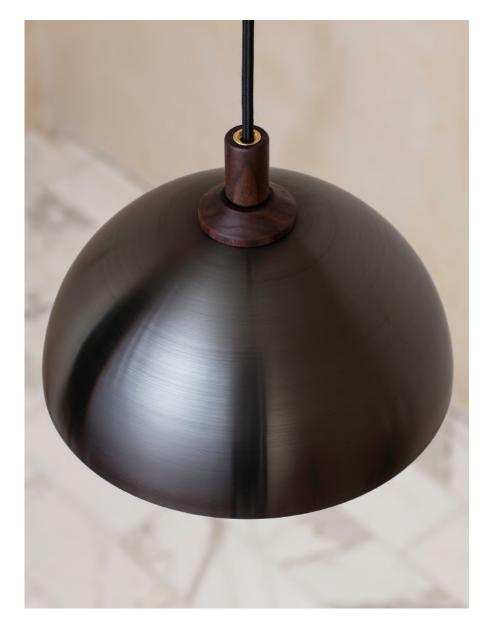

# Dome Pendant 10"

#### DESCRIPTION

The 10" dome is hand-spun from brass and is meticulously brushed and waxed to a matte satin finish. The blown glass globe provides pleasant surface diffusion while complimenting the light's overall form. The finial can be walnut, oak or blackened oak. This pendant hangs from 6' of field adjustable cord and attaches to a matching metal canopy. UL Certified.

## MATERIALS

Brass, Glass, Wood