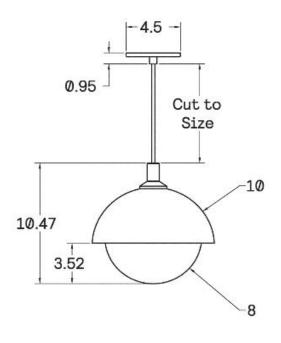

# Dome Pendant 10"

#### DESCRIPTION

The 10" dome is hand-spun from brass and is meticulously brushed and waxed to a matte satin finish. The blown glass globe provides pleasant surface diffusion while complimenting the light's overall form. The finial can be walnut, oak or blackened oak. This pendant hangs from 6' of field adjustable cord and attaches to a matching metal canopy. UL Certified.

#### MOUNTING HARDWARE DIAGRAM

| MOUNTING  | WEIGHT |
|-----------|--------|
| Universal | 8 lh   |