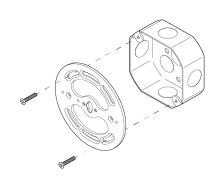

#### MOUNTING HARDWARE DIAGRAM

| MOUNTING  | WEIGHT  |
|-----------|---------|
| Universal | 6.25 lb |