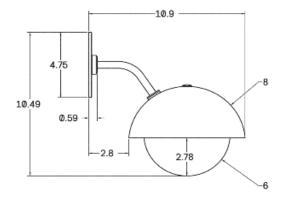

# **Dome Sconce**



## DESCRIPTION

A simple and versatile fixture, handcrafted from premium grade brass and individually pushed over a wooden mold to form its shape. The dome is then meticulously brushed and waxed to achieve the perfect sheen.

# MATERIALS

Brass, Glass

## **METAL FINISHES**

Available in All Standard Metal Finishes

# **GLASS FINISHES**

Clear, Frosted, Matte White, Opal, Smoked

#### MOUNTING HARDWARE DIAGRAM





| MOUNTING  | WEIGHT  |
|-----------|---------|
| Universal | 6.25 lb |

# LAMPING

E26 or E27 Screw Base. Type A Lamps

**BULB INCLUDED (120V USA)** 

Cree 60W Bulb

**BULB INCLUDED (240V EU)** 

Philips 4.3W Globe 240V Bulb

LAMP QUANTITY

1

**BRIGHTNESS** 

815 Lumens

DIMMING

Universal

#### DIMENSIONAL DRAWING



## CERTIFICATIONS



CE, Damp Locations, Outdoor and Wet Locations, UL and cUL Certified