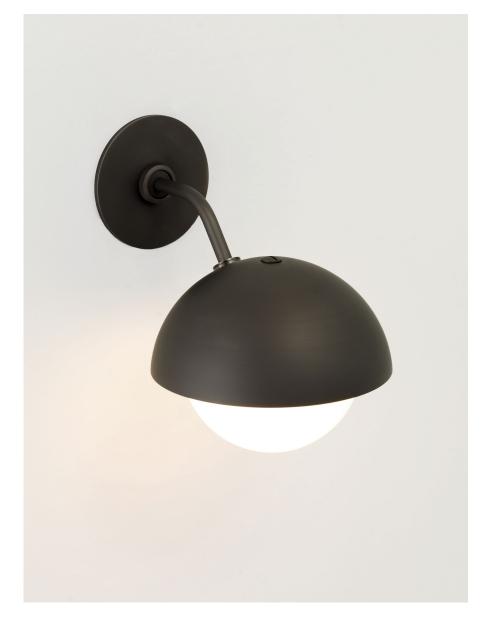

# **Dome Sconce**

## DESCRIPTION

A simple and versatile fixture, handcrafted from premium grade brass and individually pushed over a wooden mold to form its shape. The dome is then meticulously brushed and waxed to achieve the perfect sheen.