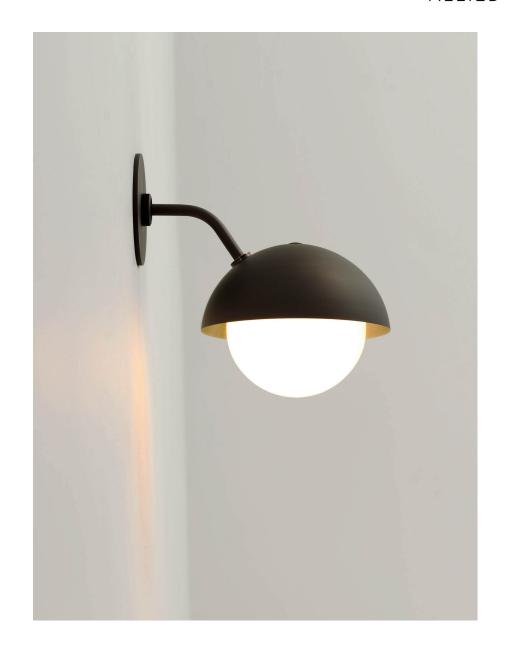

# **Dome Sconce**

## DESCRIPTION

A simple and versatile fixture, handcrafted from premium grade brass and individually pushed over a wooden mold to form its shape. The dome is then meticulously brushed and waxed to achieve the perfect sheen.