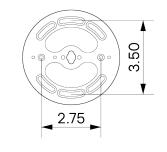

#### MOUNTING HARDWARE DIAGRAM

| MOUNTING  | WEIGHT  |
|-----------|---------|
| Universal | 6.25 lb |