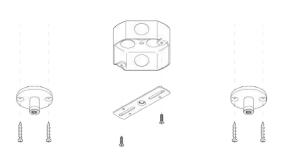

### DESCRIPTION

Escalante is inspired by the American South West landscape and features infinitely expandable cascading forms that can be tailor fit for site specific installations.

## MATERIALS

Brass, Glass, Wood

## **METAL FINISHES**

Available in All Standard Metal Finishes

### **GLASS FINISHES**

Clear, Frosted, Matte White, Opal, Smoked

### WOOD FINISHES

Available in All Standard Wood Finishes

#### MOUNTING HARDWARE DIAGRAM







MOUNTING WEIGHT
Universal 39.5 lb

### LAMPING

E26 or E27 Screw Base. Type A Lamps

# **BULB INCLUDED (120V USA)**

Cree 60W Bulb



### CERTIFICATIONS



CE, Damp Locations, UL and cUL Certified

**DIMENSIONAL DRAWING**