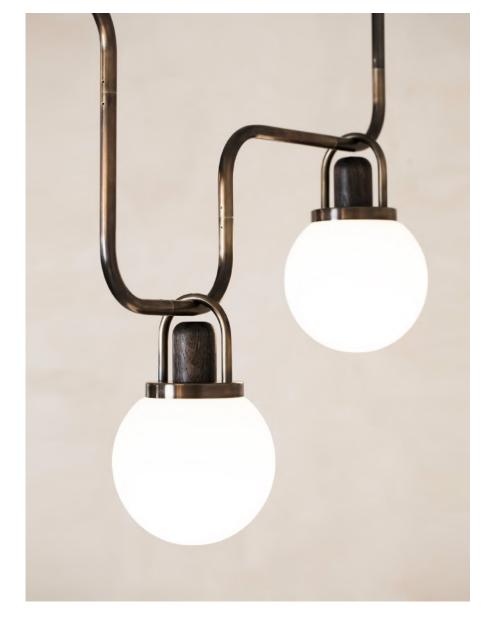

### DESCRIPTION

Escalante is inspired by the American South West landscape and features infinitely expandable cascading forms that can be tailor fit for site specific installations.

## MATERIALS

Brass, Glass, Wood

## **METAL FINISHES**

Available in All Standard Metal Finishes

### WOOD FINISHES

Available in All Standard Wood Finishes