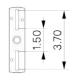

### DESCRIPTION

Escalante is inspired by the American South West landscape and features infinitely expandable cascading forms that can be tailor fit for site specific installations.

## MATERIALS

Brass, Glass, Wood

## **METAL FINISHES**

Available in All Standard Metal Finishes

### **GLASS FINISHES**

Clear, Frosted, Matte White, Opal, Smoked

### WOOD FINISHES

Available in All Standard Wood Finishes

#### MOUNTING HARDWARE DIAGRAM







MOUNTING WEIGHT
Universal 39.5 lb

### LAMPING

E26 or E27 Screw Base. Type A Lamps

# **BULB INCLUDED (120V USA)**

Cree 60W Bulb



### CERTIFICATIONS



CE, Damp Locations, UL and cUL Certified

**DIMENSIONAL DRAWING**