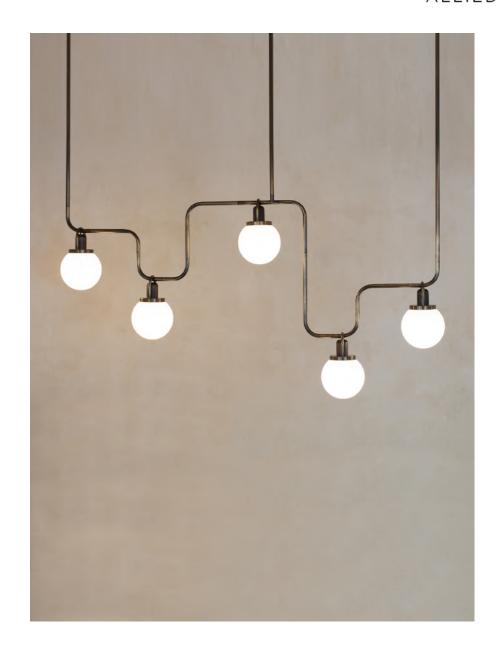

### DESCRIPTION

Escalante is inspired by the American South West landscape and features infinitely expandable cascading forms that can be tailor fit for site specific installations.

## MATERIALS

Brass, Glass, Wood

## **METAL FINISHES**

Available in All Standard Metal Finishes

### **GLASS FINISHES**

Clear, Frosted, Matte White, Opal, Smoked

### WOOD FINISHES

Available in All Standard Wood Finishes

### LAMPING

E26 or E27 Screw Base. Type A Lamps

# **BULB INCLUDED (120V USA)**

Cree 60W Bulb