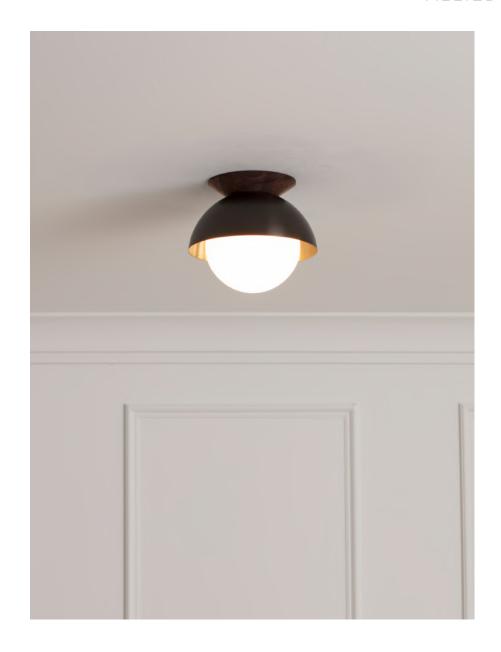

### DESCRIPTION

This hand-spun 8" dome is meticulously brushed and waxed to a matte satin finish. The hand-blown glass provides pleasant surface diffusion while also complimenting the light's overall form. The fixture is finished with a Black Walnut back-plate that is turned on a lathe and finished with natural oils. UL Certified.