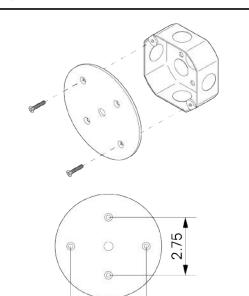

#### MOUNTING HARDWARE DIAGRAM

| MOUNTING  | WEIGHT |
|-----------|--------|
| Universal | 6.5 lb |

3.50