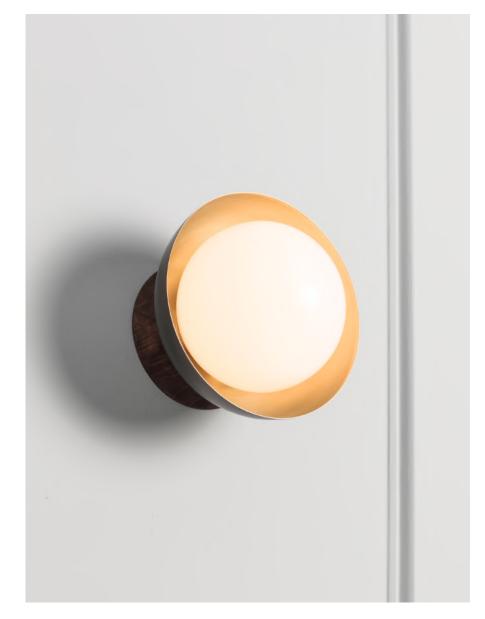

### DESCRIPTION

This hand-spun 8" dome is meticulously brushed and waxed to a matte satin finish. The hand-blown glass provides pleasant surface diffusion while also complimenting the light's overall form. The fixture is finished with a Black Walnut back-plate that is turned on a lathe and finished with natural oils. UL Certified.