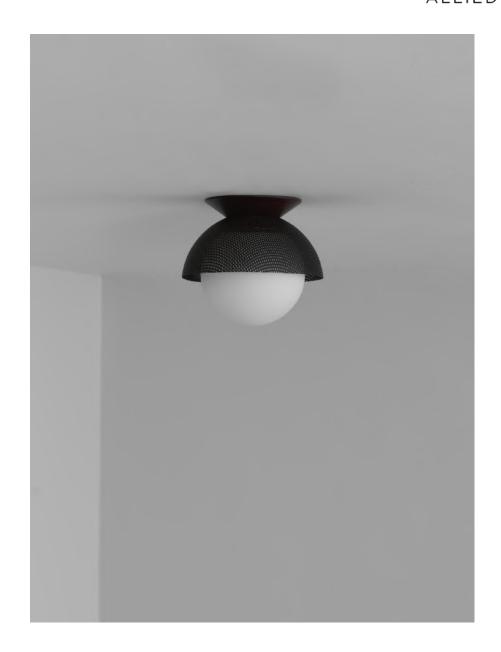

# Flush Dome 08" Perforated

#### DESCRIPTION

This hand-spun 8" dome is meticulously brushed and waxed to a matte satin finish. The hand-blown glass provides pleasant surface diffusion while also complimenting the light's overall form. The fixture is finished with a Black Walnut back-plate that is turned on a lathe and finished with natural oils. UL Certified.