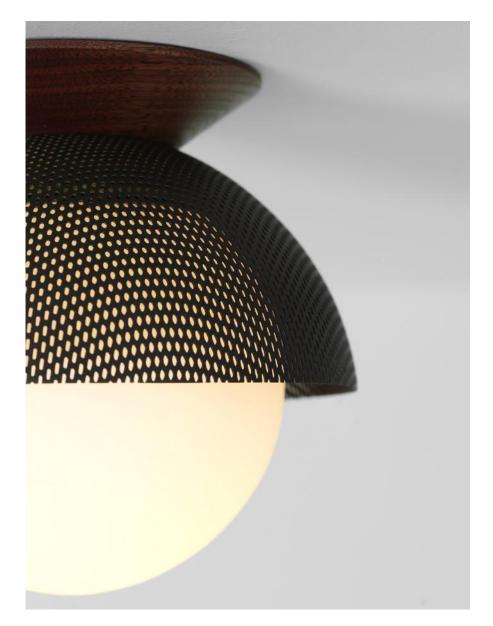

# Flush Dome 08" Perforated

#### DESCRIPTION

This hand-spun 8" dome is meticulously brushed and waxed to a matte satin finish. The hand-blown glass provides pleasant surface diffusion while also complimenting the light's overall form. The fixture is finished with a Black Walnut back-plate that is turned on a lathe and finished with natural oils. UL Certified.