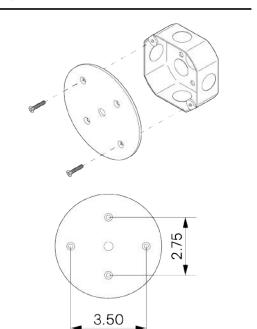

#### MOUNTING HARDWARE DIAGRAM

| MOUNTING  | WEIGHT |
|-----------|--------|
| Universal | 6 lb   |