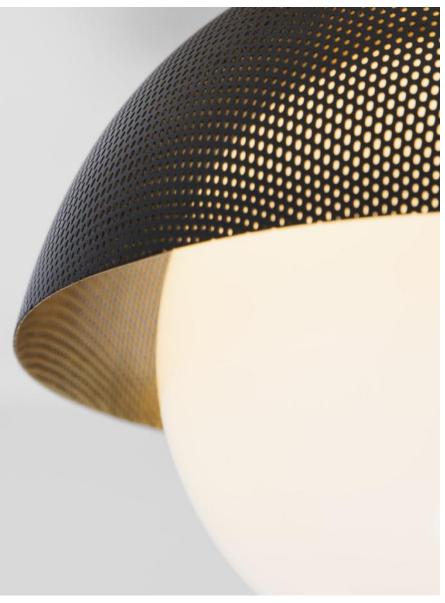

#### DESCRIPTION

This fixture features a 10" handspun brass perforated dome, with hand-blown glass that provides pleasant surface diffusion while also complimenting the light's overall form. The piece is finished with a wood canopy hand turned on a lathe and finished with natural oils.

#### MATERIALS

Brass, Glass, Wood

#### **GLASS FINISHES**

Clear, Frosted, Matte White, Opal, Smoked

| WOOD | FINISHES  |
|------|-----------|
| W00D | TINISTILS |

Available in All Standard Wood Finishes MOUNTING HARDWARE DIAGRAM