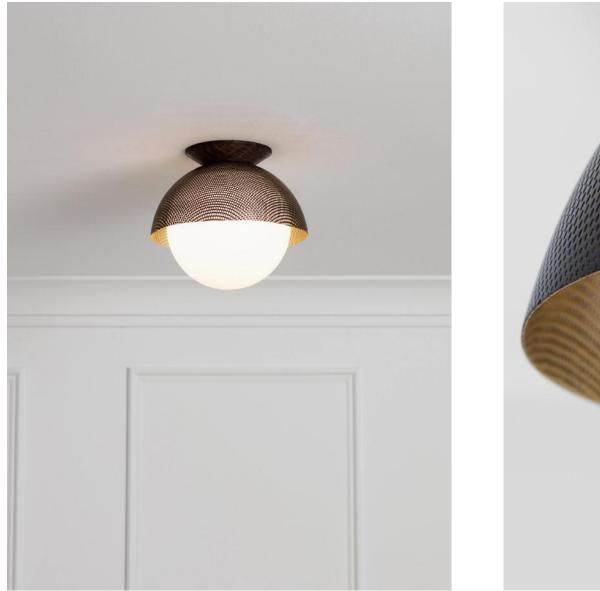

## Flush Dome 10" Perforated

#### DESCRIPTION

This fixture features a 10" handspun brass perforated dome, with hand-blown glass that provides pleasant surface diffusion while also complimenting the light's overall form. The piece is finished with a wood canopy hand turned on a lathe and finished with natural oils.