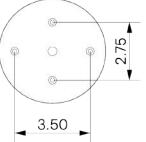

#### **GLASS FINISHES**

Clear, Frosted, Matte White, Opal, Smoked

| WOOD | FINISHES  |
|------|-----------|
| W00D | TINISTILS |

Available in All Standard Wood Finishes MOUNTING HARDWARE DIAGRAM

# MOUNTING WEIGHT