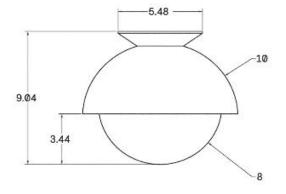

#### SALES@ALLIEDMAKER.COM

(212) 334-7333

## Flush Dome 10" Perforated



## WAC-014

#### DESCRIPTION

This fixture features a 10" handspun brass perforated dome, with hand-blown glass that provides pleasant surface diffusion while also complimenting the light's overall form. The piece is finished with a wood canopy hand turned on a lathe and finished with natural oils.

#### MATERIALS

Brass, Glass, Wood

#### METAL FINISHES

Available in All Standard Metal Finishes

#### **GLASS FINISHES**

Clear, Frosted, Matte White, Opal, Smoked

| WOOD | FINISHES  |
|------|-----------|
| W00D | TINISTILS |

Available in All Standard Wood Finishes MOUNTING HARDWARE DIAGRAM



# MOUNTING WEIGHT

#### LAMPING

E26 or E27 Screw Base. Type A Lamps

#### BULB INCLUDED (120V USA)

#### Cree 60W Bulb



#### CERTIFICATIONS



CE, Damp Locations, Outdoor and Wet Locations, UL and cUL Certified

#### DIMENSIONAL DRAWING