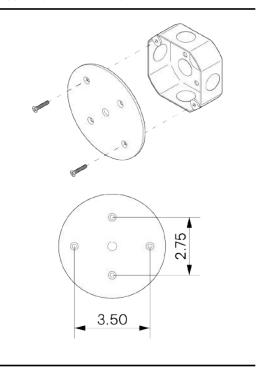

#### MOUNTING HARDWARE DIAGRAM

| MOUNTING  | WEIGHT  |
|-----------|---------|
| Universal | 11 5 lb |