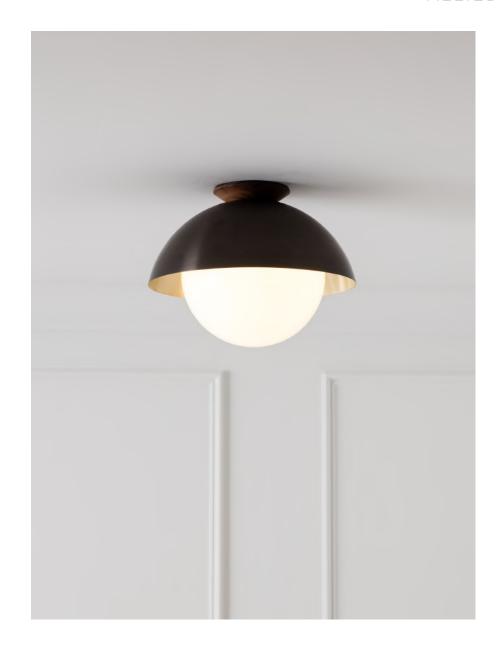

#### DESCRIPTION

Featuring a hand-spun brass dome with hand-blown glass that provides pleasant surface diffusion while also complimenting the light's overall form. The piece is finished with a wood canopy hand turned on a lathe and finished with natural oils.