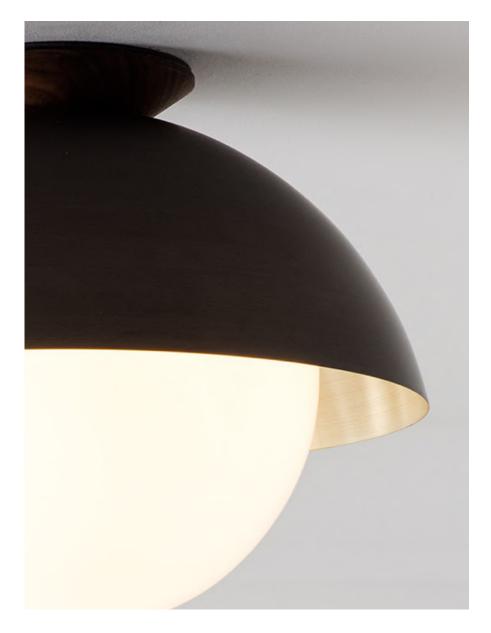

#### DESCRIPTION

Featuring a hand-spun brass dome with hand-blown glass that provides pleasant surface diffusion while also complimenting the light's overall form. The piece is finished with a wood canopy hand turned on a lathe and finished with natural oils.