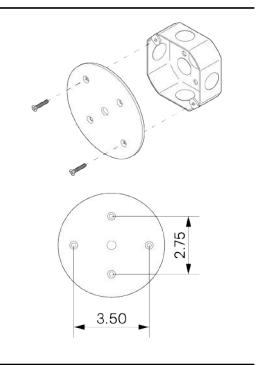

#### MOUNTING HARDWARE DIAGRAM

| MOUNTING  | WEIGHT  |
|-----------|---------|
| Universal | 11.5 lb |