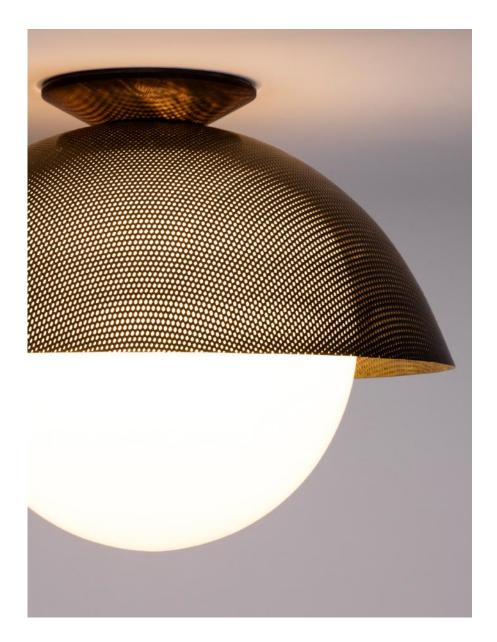

# Flush Dome 14" Perforated

#### DESCRIPTION

This fixture features a 14" handspun brass perforated dome, with hand-blown glass that provides pleasant surface diffusion while also complimenting the light's overall form. The piece is finished with a wood canopy hand turned on a lathe and finished with natural oils. UL Certified.