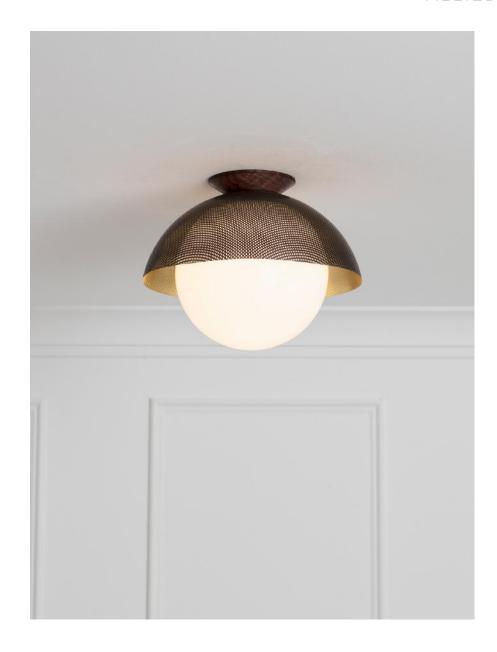

# Flush Dome 14" Perforated

#### DESCRIPTION

This fixture features a 14" handspun brass perforated dome, with hand-blown glass that provides pleasant surface diffusion while also complimenting the light's overall form. The piece is finished with a wood canopy hand turned on a lathe and finished with natural oils. UL Certified.