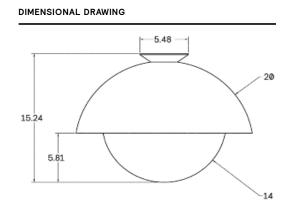

### DESCRIPTION

This hand-spun 20" dome is meticulously brushed and waxed to a matte satin finish. The 14" diameter hand-blown glass provides pleasant surface diffusion while also complimenting the light's overall form. The fixture is finished with a American Black Walnut canopy that is turned on a lathe and finished with natural oils. UL Certified.