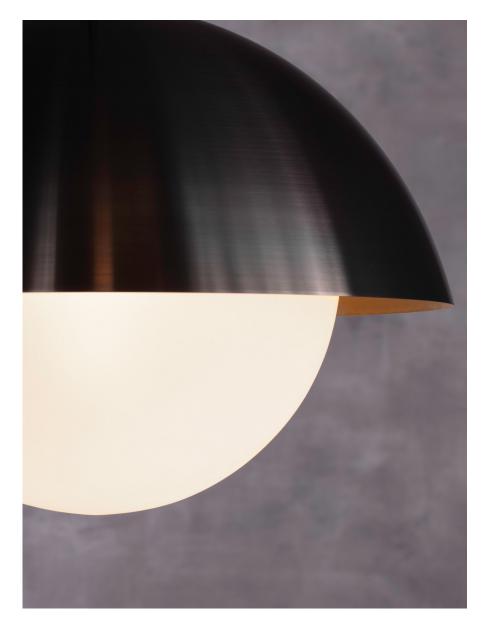

### DESCRIPTION

This hand-spun 20" dome is meticulously brushed and waxed to a matte satin finish. The 14" diameter hand-blown glass provides pleasant surface diffusion while also complimenting the light's overall form. The fixture is finished with a American Black Walnut canopy that is turned on a lathe and finished with natural oils. UL Certified.