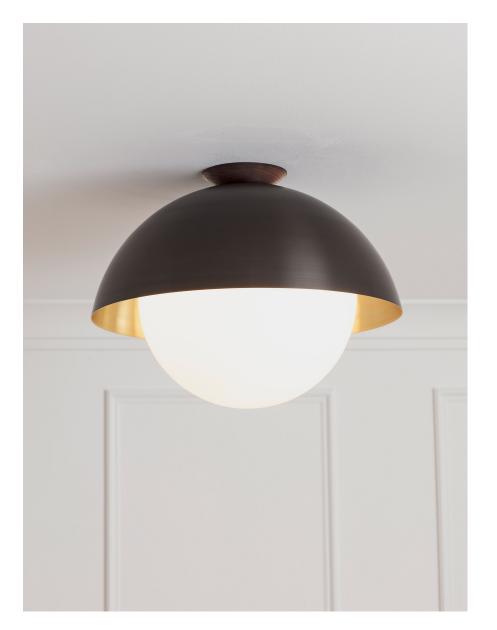

### Flush Dome 20"

### DESCRIPTION

This hand-spun 20" dome is meticulously brushed and waxed to a matte satin finish. The 14" diameter hand-blown glass provides pleasant surface diffusion while also complimenting the light's overall form. The fixture is finished with a American Black Walnut canopy that is turned on a lathe and finished with natural oils. UL Certified.