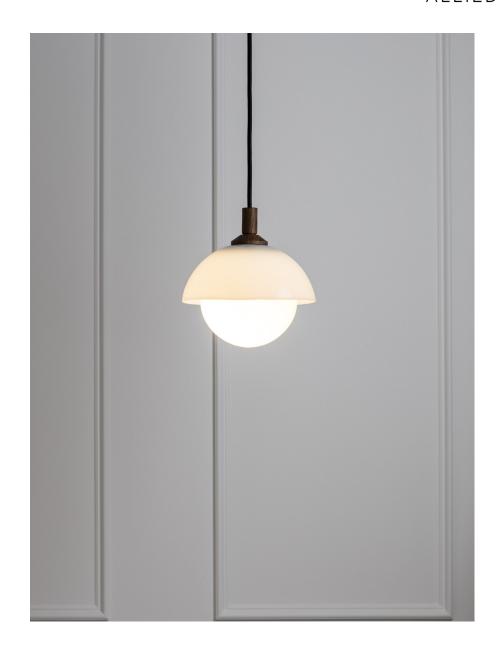

### DESCRIPTION

Both the globe and dome are made from handblown glass with a wooden piece hand turned on the lathe and finished with natural oils.

### MATERIALS

Glass, Wood