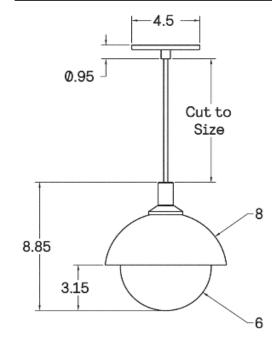

### DESCRIPTION

Both the globe and dome are made from handblown glass with a wooden piece hand turned on the lathe and finished with natural oils.

### MATERIALS

Glass, Wood

## METAL FINISHES

Available in All Standard Metal Finishes

# **GLASS FINISHES**

Clear, Frosted, Matte White, Opal, Smoked

## WOOD FINISHES

Available in All Standard Wood Finishes

#### MOUNTING HARDWARE DIAGRAM





MOUNTING WEIGHT
Universal 5 lb

### LAMPING

E26 or E27 Screw Base. Type A Lamps

**BULB INCLUDED (120V USA)** 

Cree 60W Bulb

**BULB INCLUDED (240V EU)** 

Philips 4.3W Globe 240V Bulb

LAMP QUANTITY

1

**BRIGHTNESS** 

815 Lumens

DIMMING

Universal

#### DIMENSIONAL DRAWING



### CERTIFICATIONS



CE, Damp Locations, UL and cUL Certified