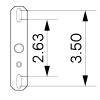

### DESCRIPTION

Both the globe and dome are made from handblown glass with a wooden piece hand turned on the lathe and finished with natural oils.

### MATERIALS

Glass, Wood

## METAL FINISHES

Available in All Standard Metal Finishes

# **GLASS FINISHES**

Clear, Frosted, Matte White, Opal, Smoked

## WOOD FINISHES

Available in All Standard Wood Finishes

#### MOUNTING HARDWARE DIAGRAM





MOUNTING WEIGHT
Universal 5 lb

### LAMPING

E26 or E27 Screw Base. Type A Lamps

**BULB INCLUDED (120V USA)** 

Cree 60W Bulb

**BULB INCLUDED (240V EU)** 

Philips 4.3W Globe 240V Bulb

LAMP QUANTITY

1

**BRIGHTNESS** 

815 Lumens

DIMMING

Universal

#### DIMENSIONAL DRAWING



### CERTIFICATIONS



CE, Damp Locations, UL and cUL Certified