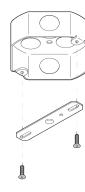

### DESCRIPTION

Both the globe and dome are made from handblown glass with a wooden piece hand turned on the lathe and finished with natural oils.

### MATERIALS

Glass, Wood

## METAL FINISHES

Available in All Standard Metal Finishes

# **GLASS FINISHES**

Clear, Frosted, Matte White, Opal, Smoked

## WOOD FINISHES

Available in All Standard Wood Finishes

#### MOUNTING HARDWARE DIAGRAM





MOUNTING WEIGHT
Universal 5 lb

### LAMPING

E26 or E27 Screw Base. Type A Lamps

**BULB INCLUDED (120V USA)** 

Cree 60W Bulb

**BULB INCLUDED (240V EU)** 

Philips 4.3W Globe 240V Bulb

LAMP QUANTITY

1

**BRIGHTNESS** 

815 Lumens

DIMMING

Universal

#### DIMENSIONAL DRAWING



### CERTIFICATIONS



CE, Damp Locations, UL and cUL Certified