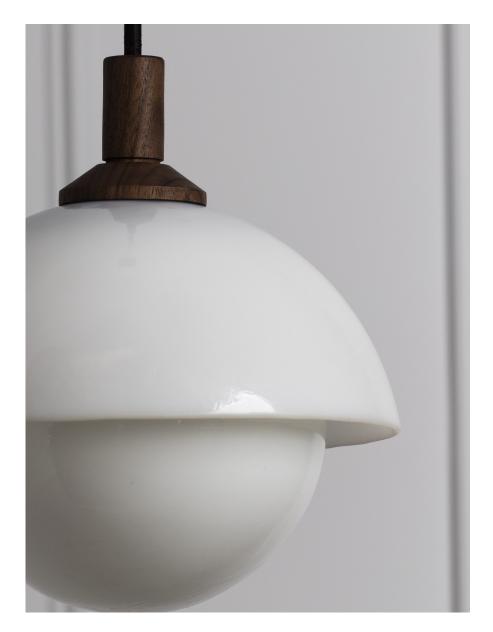

### DESCRIPTION

Both the globe and dome are made from handblown glass with a wooden piece hand turned on the lathe and finished with natural oils.

### MATERIALS

Glass, Wood