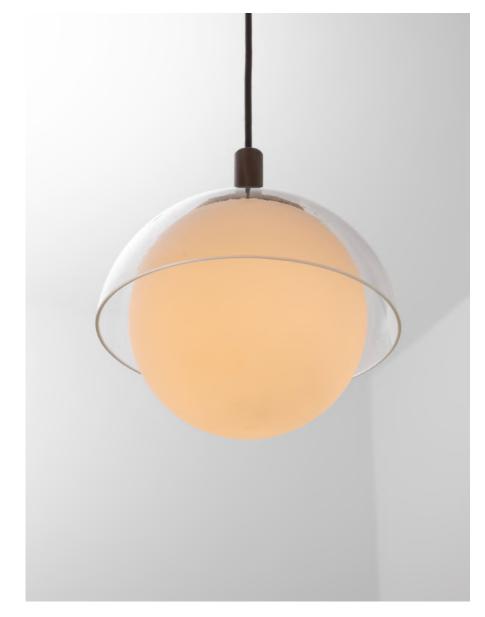

# Glass Dome Pendant 10"

## DESCRIPTION

Both the globe and dome are made from handblown glass with a wooden piece hand turned on the lathe and finished with natural oils.

# **GLASS FINISHES**

Clear, Frosted, Matte White, Opal, Smoked