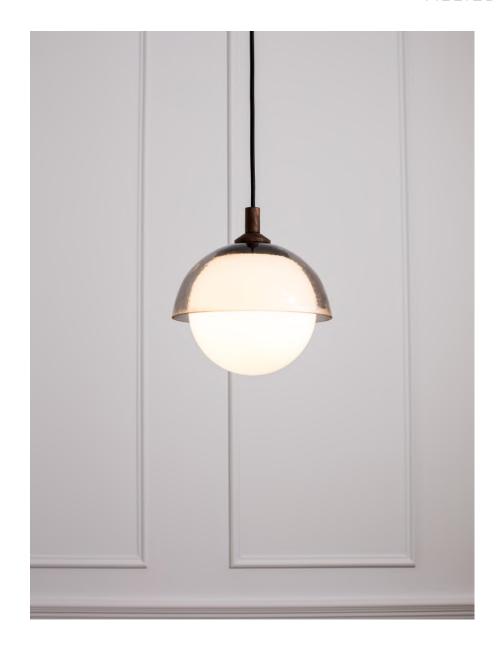

# Glass Dome Pendant 10"

## DESCRIPTION

Both the globe and dome are made from handblown glass with a wooden piece hand turned on the lathe and finished with natural oils.

# **GLASS FINISHES**

Clear, Frosted, Matte White, Opal, Smoked