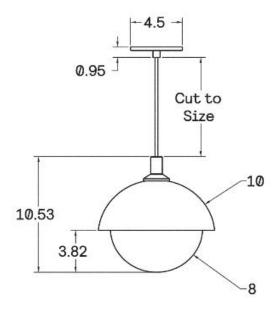

#### MOUNTING HARDWARE DIAGRAM

| MOUNTING  | WEIGHT  |
|-----------|---------|
| Universal | 6.75 lb |

## CERTIFICATIONS

CE, Damp Locations, UL and cUL Certified

DIMENSIONAL DRAWING

SALES@ALLIEDMAKER.COM (212) 334-7333 81 FRANKLIN ST. NYC HANDCRAFTED IN USA