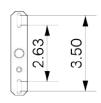

#### MOUNTING HARDWARE DIAGRAM

| MOUNTING  | WEIGHT  |
|-----------|---------|
| Universal | 6.75 lb |