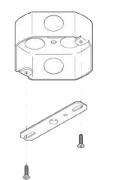

#### MOUNTING HARDWARE DIAGRAM

| MOUNTING  | WEIGHT  |
|-----------|---------|
| Universal | 6.75 lb |