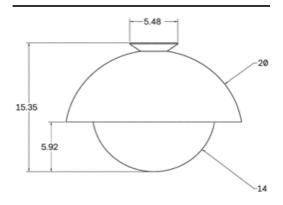

me starts as a flat sheet of cast glass. It is then carefully formed into its shape with heat. Our glass domes come from a speciality studio based in Brooklyn, NY with a long history in the craft of glass bending. We love the distortions left behind from the bending process.

## **MATERIALS**

Brass, Glass, Wood

### **GLASS FINISHES**

Clear, Frosted, Matte White, Opal, Smoked

### WOOD FINISHES

Available in All Standard Wood Finishes

#### MOUNTING HARDWARE DIAGRAM



| MOUNTING  | WEIGHT   |
|-----------|----------|
| Universal | 19.75 lb |

### LAMPING

E26 or E27 Screw Base. Type A Lamps

**BULB INCLUDED (120V USA)** 

Cree 75W Bulb

**BULB INCLUDED (240V EU)** 

Emery Allen 8.5W 240V Bulb

LAMP QUANTITY

1

**BRIGHTNESS** 

1100 Lumens

DIMMING

Universal

#### DIMENSIONAL DRAWING



# CERTIFICATIONS



CE, Damp Locations, Outdoor and Wet Locations, UL and cUL Certified

SALES@ALLIEDMAKER.COM (212) 334-7333 81 FRANKLIN ST. NYC HANDCRAFTED IN USA