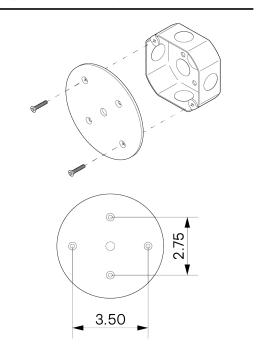

#### MOUNTING HARDWARE DIAGRAM

| MOUNTING  | WEIGHT   |
|-----------|----------|
| Universal | 19.75 lb |