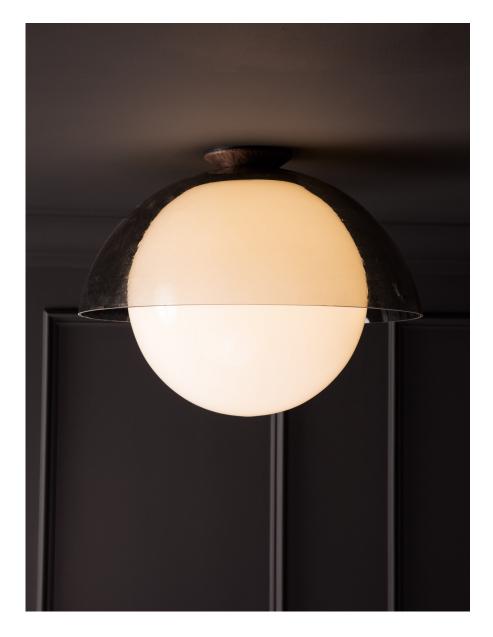

# Glass Flush Dome 20"

### DESCRIPTION

This large dome starts as a flat sheet of cast glass. It is then carefully formed into its shape with heat. Our glass domes come from a speciality studio based in Brooklyn, NY with a long history in the craft of glass bending. We love the distortions left behind from the bending process.

### **GLASS FINISHES**

Clear, Frosted, Matte White, Opal, Smoked