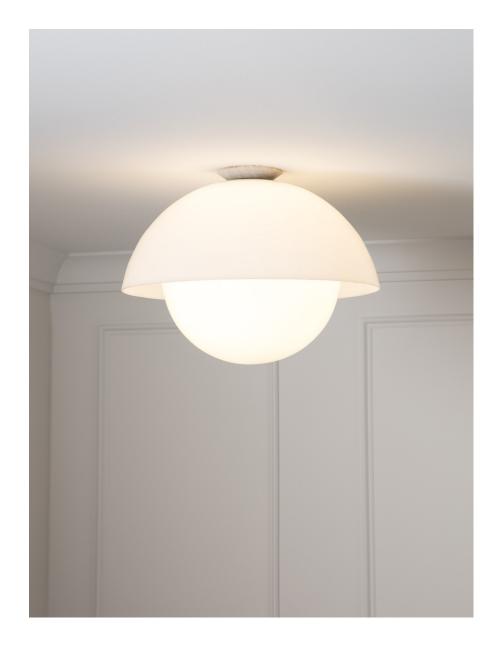

# Glass Flush Dome 20"

### DESCRIPTION

This large dome starts as a flat sheet of cast glass. It is then carefully formed into its shape with heat. Our glass domes come from a speciality studio based in Brooklyn, NY with a long history in the craft of glass bending. We love the distortions left behind from the bending process.

### **GLASS FINISHES**

Clear, Frosted, Matte White, Opal, Smoked