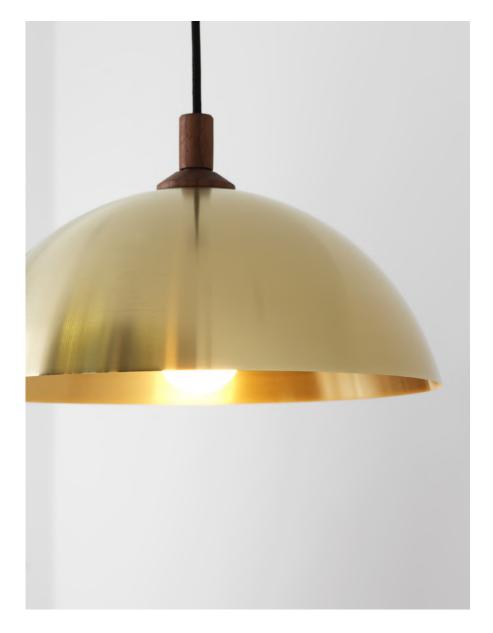

### DESCRIPTION

This hand-spun 14" dome is meticulously brushed and waxed to a matte satin finish. Accented with a wooden finial, and suspended with 6' of field adjustable cord. UL Certified.

### LAMPING

E26 or E27 Screw Base. Type A Lamps

# **BULB INCLUDED (120V USA)**

Cree 60W Bulb