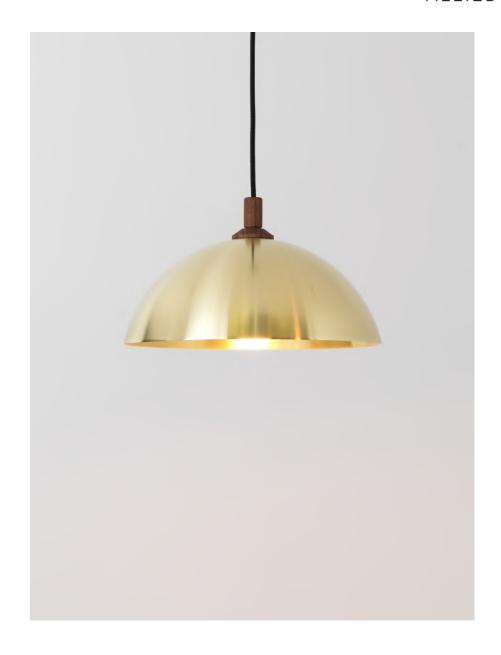

### DESCRIPTION

This hand-spun 14" dome is meticulously brushed and waxed to a matte satin finish. Accented with a wooden finial, and suspended with 6' of field adjustable cord. UL Certified.

## MATERIALS

Brass, Glass, Wood

## **METAL FINISHES**

Available in All Standard Metal Finishes

### WOOD FINISHES

Available in All Standard Wood Finishes