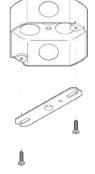

#### MOUNTING HARDWARE DIAGRAM

| MOUNTING  | WEIGHT |
|-----------|--------|
| Universal | 9 lb   |