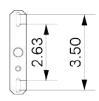

#### MOUNTING HARDWARE DIAGRAM

| MOUNTING  | WEIGHT |
|-----------|--------|
| Universal | 9 lb   |