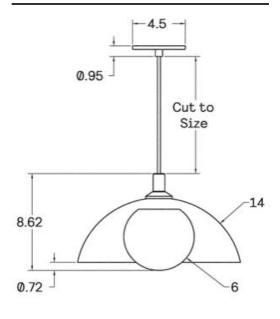

### DESCRIPTION

This hand-spun 14" dome is meticulously brushed and waxed to a matte satin finish. Accented with a wooden finial, and suspended with 6' of field adjustable cord. UL Certified.

#### MOUNTING HARDWARE DIAGRAM

| MOUNTING  | WEIGHT |
|-----------|--------|
| Universal | 9 lb   |