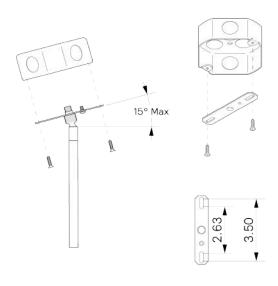

# **Harbor Pendant**



### DESCRIPTION

Imagine a soothing summer evening along the coastline. The sea scents and sounds fill the air. The sun is fading in the distance and a soft glow begins to appear, guiding you home. Introducing the Harbor Pendant. A modern take on a familiar nautical silhouette that's refreshed with solid brass hardware, artisan finishes, and built to last generations in the great outdoors.

### MATERIALS

Brass, Glass

# METAL FINISHES

Available in All Standard Metal Finishes

#### MOUNTING HARDWARE DIAGRAM



# MOUNTING WEIGHT Universal 6.5 lb

# DIMENSIONAL DRAWING

### LAMPING

E26 or E27 Screw Base. Type A Lamps

# **BULB INCLUDED (120V USA)**

Cree 60W Bulb



### CERTIFICATIONS



CE, Damp Locations, UL and cUL Certified