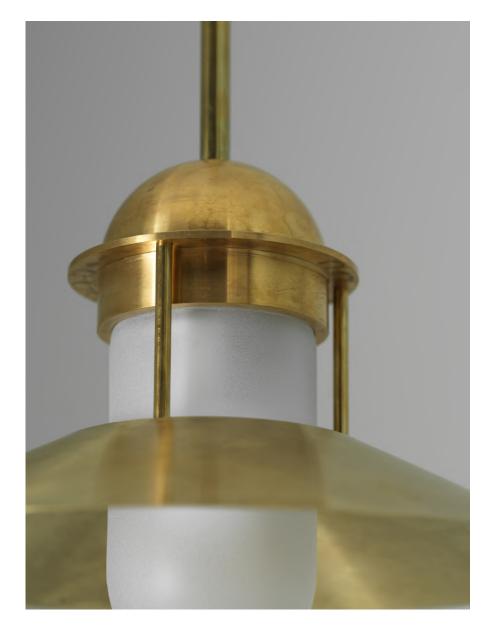

### DESCRIPTION

Imagine a soothing summer evening along the coastline. The sea scents and sounds fill the air. The sun is fading in the distance and a soft glow begins to appear, guiding you home. Introducing the Harbor Pendant. A modern take on a familiar nautical silhouette that's refreshed with solid brass hardware, artisan finishes, and built to last generations in the great outdoors.

### MATERIALS

Brass, Glass