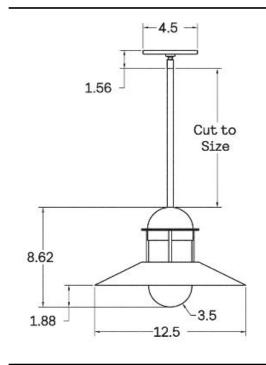

# **Harbor Pendant**



### DESCRIPTION

Imagine a soothing summer evening along the coastline. The sea scents and sounds fill the air. The sun is fading in the distance and a soft glow begins to appear, guiding you home. Introducing the Harbor Pendant. A modern take on a familiar nautical silhouette that's refreshed with solid brass hardware, artisan finishes, and built to last generations in the great outdoors.

### MATERIALS

Brass, Glass

# METAL FINISHES

Available in All Standard Metal Finishes

#### MOUNTING HARDWARE DIAGRAM



# MOUNTING WEIGHT Universal 6.5 lb

# DIMENSIONAL DRAWING

### LAMPING

E26 or E27 Screw Base. Type A Lamps

# **BULB INCLUDED (120V USA)**

Cree 60W Bulb



### CERTIFICATIONS



CE, Damp Locations, UL and cUL Certified