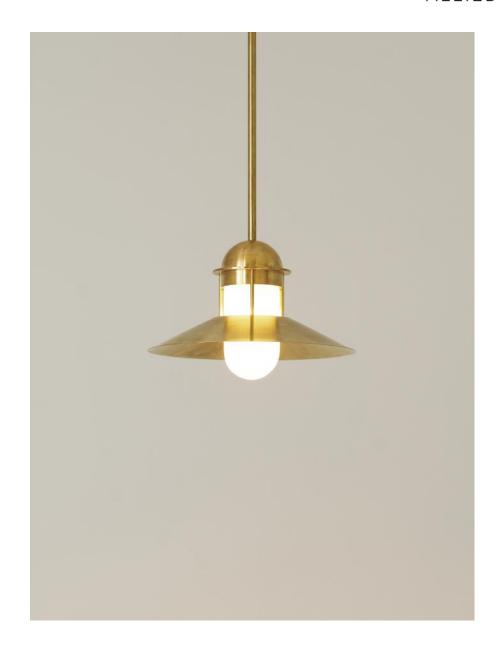

### DESCRIPTION

Imagine a soothing summer evening along the coastline. The sea scents and sounds fill the air. The sun is fading in the distance and a soft glow begins to appear, guiding you home. Introducing the Harbor Pendant. A modern take on a familiar nautical silhouette that's refreshed with solid brass hardware, artisan finishes, and built to last generations in the great outdoors.

### MATERIALS

Brass, Glass