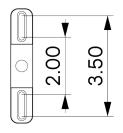

## DESCRIPTION

Simple yet finely crafted utilitarian globe light. The canopy and hardware are composed of solid machined brass for their strength and beautiful finishing. The globe is hand-blown glass offered in Opal or Matte White for optimal light diffusion. The fixture comes together with our patented threaded glass system for easy installation and maintenance. Finished and assembled by artisans in our New York studio.

## MATERIALS

Brass, Glass

## METAL FINISHES

Available in All Standard Metal Finishes

## **GLASS FINISHES**

Alabaster, Matte White, Opal

#### MOUNTING HARDWARE DIAGRAM





MOUNTING
Universal

WEIGHT

## LAMPING

G8 Bi-Pin Base. Type T Lamps

**BULB INCLUDED (120V USA)** 

Emery Allen 4.5W G8 Bulb

**BULB INCLUDED (240V EU)** 

Emery Allen 4.5W G8 240V Bulb

LAMP QUANTITY

1

**BRIGHTNESS** 

450 Lumens

DIMMING

LED+

#### DIMENSIONAL DRAWING



# CERTIFICATIONS



CE, Damp Locations, Outdoor and Wet Locations, UL and cUL Certified