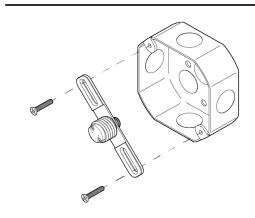

## DESCRIPTION

Simple yet finely crafted utilitarian globe light. The canopy and hardware are composed of solid machined brass for their strength and beautiful finishing. The globe is hand-blown glass offered in Opal or Matte White for optimal light diffusion. The fixture comes together with our patented threaded glass system for easy installation and maintenance. Finished and assembled by artisans in our New York studio.

## MATERIALS

Brass, Glass

## METAL FINISHES

Available in All Standard Metal Finishes

## **GLASS FINISHES**

Alabaster, Matte White, Opal

#### MOUNTING HARDWARE DIAGRAM





MOUNTING
Universal

WEIGHT

## LAMPING

G8 Bi-Pin Base. Type T Lamps

**BULB INCLUDED (120V USA)** 

Emery Allen 4.5W G8 Bulb

**BULB INCLUDED (240V EU)** 

Emery Allen 4.5W G8 240V Bulb

LAMP QUANTITY

1

**BRIGHTNESS** 

450 Lumens

DIMMING

LED+

#### DIMENSIONAL DRAWING



# CERTIFICATIONS



CE, Damp Locations, Outdoor and Wet Locations, UL and cUL Certified