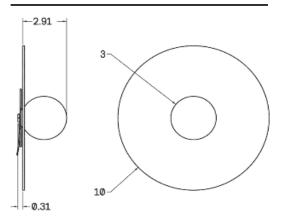

hardware are composed of solid machined brass for their strength and beautiful finishing. The globe is hand-blown glass offered in Opal or Matte White for optimal light diffusion. The fixture comes together with our patented threaded glass system for easy installation and maintenance. Finished and assembled by artisans in our New York studio.

## MATERIALS

Brass, Glass

## METAL FINISHES

Available in All Standard Metal Finishes

## **GLASS FINISHES**

Alabaster, Matte White, Opal

#### MOUNTING HARDWARE DIAGRAM





MOUNTING
Universal

WEIGHT

## LAMPING

G8 Bi-Pin Base. Type T Lamps

**BULB INCLUDED (120V USA)** 

Emery Allen 4.5W G8 Bulb

**BULB INCLUDED (240V EU)** 

Emery Allen 4.5W G8 240V Bulb

LAMP QUANTITY

1

**BRIGHTNESS** 

450 Lumens

DIMMING

LED+

#### DIMENSIONAL DRAWING



# CERTIFICATIONS



CE, Damp Locations, Outdoor and Wet Locations, UL and cUL Certified