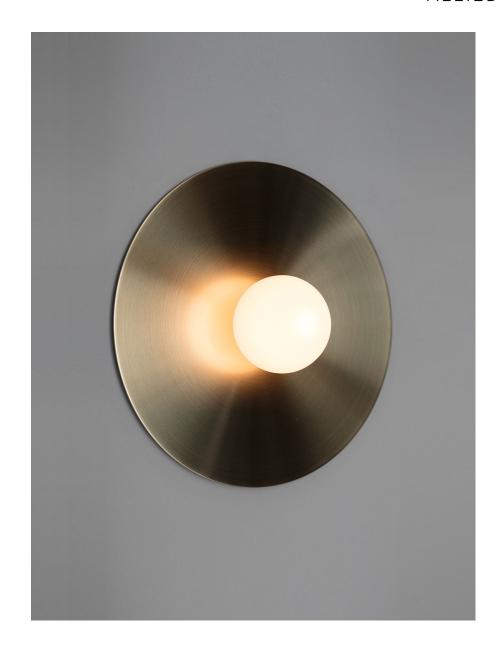

## DESCRIPTION

Simple yet finely crafted utilitarian globe light. The canopy and hardware are composed of solid machined brass for their strength and beautiful finishing. The globe is hand-blown glass offered in Opal or Matte White for optimal light diffusion. The fixture comes together with our patented threaded glass system for easy installation and maintenance. Finished and assembled by artisans in our New York studio.

## MATERIALS

Brass, Glass

## **GLASS FINISHES**

Alabaster, Matte White, Opal