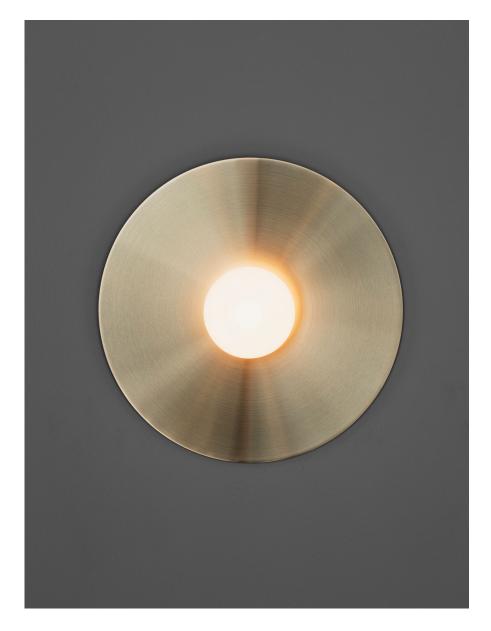

## DESCRIPTION

Simple yet finely crafted utilitarian globe light. The canopy and hardware are composed of solid machined brass for their strength and beautiful finishing. The globe is hand-blown glass offered in Opal or Matte White for optimal light diffusion. The fixture comes together with our patented threaded glass system for easy installation and maintenance. Finished and assembled by artisans in our New York studio.

## MATERIALS

Brass, Glass

## **GLASS FINISHES**

Alabaster, Matte White, Opal