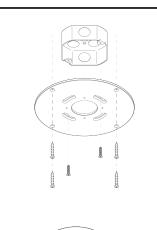

### WOOD FINISHES

American Oak, Available in All Standard Wood Finishes, Walnut Burl

MOUNTING HARDWARE DIAGRAM

MOUNTING WEIGHT

4" Heavy Duty J-Box Only. 140 lb Rated for 150lb