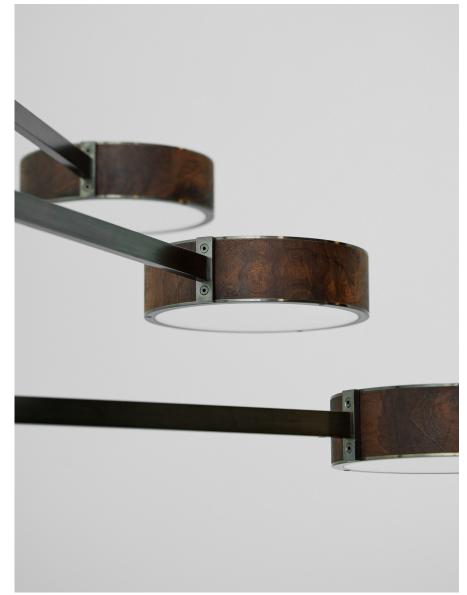

### DESCRIPTION

The Monoscope collection is an expression of simple yet richly textured geometry. Hardwood veneer is wrapped over an Aluminum LED core and diffused by borosilicate glass, and brass fittings. These materials are brought together by a skilled artisan to form an incredibly well diffused and bright lighting fixture. Monoscope is not only beautiful but extremely functional. Its light fills the room thanks to the disc shaped shade that illuminates brightly on both sides; bouncing against the ceiling while providing direct illumination below.

### MATERIALS

Aluminum, Brass, Glass, Wood Veneer

### WOOD FINISHES

American Oak, Available in All Standard Wood Finishes, Walnut Burl

MOUNTING HARDWARE DIAGRAM

MOUNTING WEIGHT

4" Heavy Duty J-Box Only. 140 lb Rated for 150lb