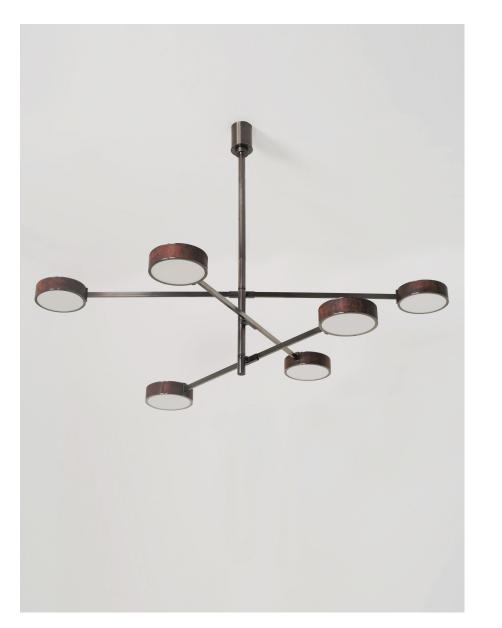

# Monoscope 6 Chandelier

### DESCRIPTION

The Monoscope collection is an expression of simple yet richly textured geometry. Hardwood veneer is wrapped over an Aluminum LED core and diffused by borosilicate glass, and brass fittings. These materials are brought together by a skilled artisan to form an incredibly well diffused and bright lighting fixture. Monoscope is not only beautiful but extremely functional. Its light fills the room thanks to the disc shaped shade that illuminates brightly on both sides; bouncing against the ceiling while providing direct illumination below.