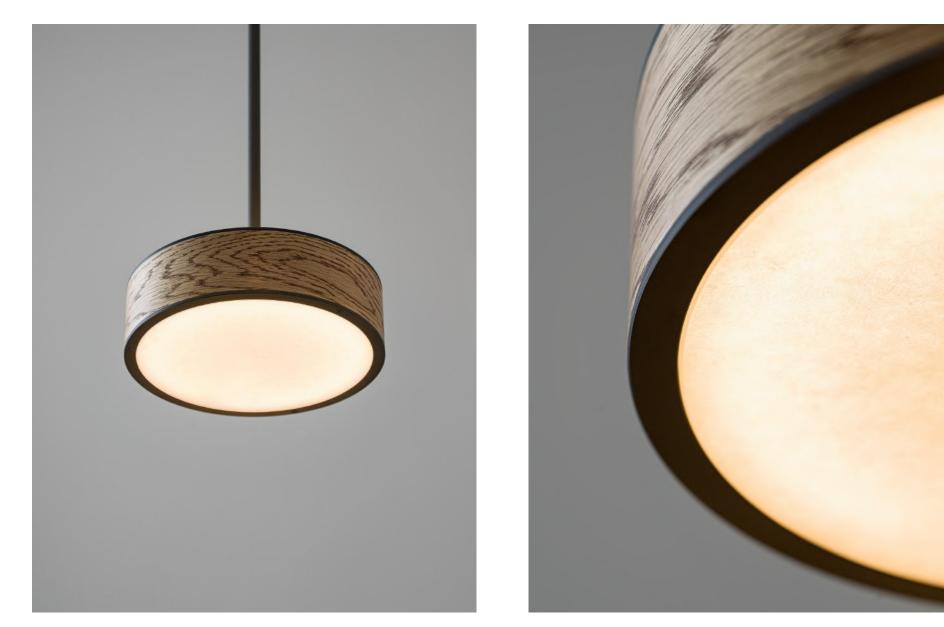

### Monoscope Pendant 10"

#### DESCRIPTION

The Monoscope collection is an expression of simple yet richly textured geometry. Hardwood veneer is wrapped over an Aluminum LED core and diffused by borosilicate glass, and brass fittings. These materials are brought together by a skilled artisan to form an incredibly well diffused and bright lighting fixture. Monoscope is not only beautiful but extremely functional. Its light fills the room thanks to the disc shaped shade that illuminates brightly on both sides; bouncing against the ceiling while providing direct illumination below.

#### WOOD FINISHES

American Oak, Available in All Standard Wood Finishes, Walnut Burl