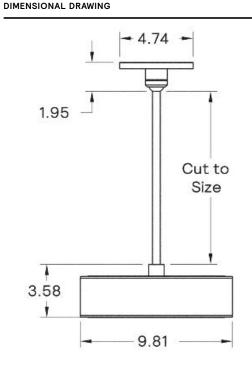

artisan to form an incredibly well diffused and bright lighting fixture. Monoscope is not only beautiful but extremely functional. Its light fills the room thanks to the disc shaped shade that illuminates brightly on both sides; bouncing against the ceiling while providing direct illumination below.

#### MATERIALS

Aluminum, Brass, Glass, Wood Veneer

#### METAL FINISHES

Blackened Brass. Brass. Bronze. Gradient, Maker Black, Nickel, Raw Brass, Sandblasted Grey, Stonewashed Brass, Verdigris

#### WOOD FINISHES

American Oak, Available in All Standard Wood Finishes, Walnut Burl





#### MOUNTING WEIGHT 4" J-Box only. Minimum 19.25 lb

1.25" depth

# LAMPING

Integrated Low Voltage LED with Driver Included

#### LAMP QUANTITY

2

#### BRIGHTNESS

2200 Lumens

### DIMMING

0-10V.Universal



#### CERTIFICATIONS



CE, Damp Locations, UL and cUL Certified

SALES@ALLIEDMAKER.COM