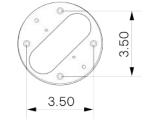

n expression of simple yet richly textured geometry. Hardwood veneer is wrapped over an Aluminum LED core and diffused by borosilicate glass, and brass fittings. These materials are brought together by a skilled artisan to form an incredibly well diffused and bright lighting fixture. Monoscope is not only beautiful but extremely functional. Its light fills the room thanks to the disc shaped shade that illuminates brightly on both sides; bouncing against the ceiling while providing direct illumination below.

#### MATERIALS

Aluminum, Brass, Glass, Wood Veneer

#### METAL FINISHES

Blackened Brass. Brass. Bronze. Gradient, Maker Black, Nickel, Raw Brass, Sandblasted Grey, Stonewashed Brass, Verdigris

#### WOOD FINISHES

American Oak, Available in All Standard Wood Finishes, Walnut Burl





#### MOUNTING WEIGHT 4" J-Box only. Minimum 19.25 lb

1.25" depth

# LAMPING

Integrated Low Voltage LED with Driver Included

#### LAMP QUANTITY

2

#### BRIGHTNESS

2200 Lumens

### DIMMING

0-10V.Universal



#### CERTIFICATIONS



CE, Damp Locations, UL and cUL Certified

SALES@ALLIEDMAKER.COM