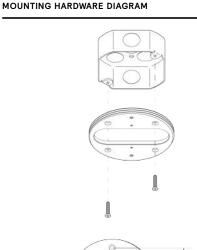

an expression of simple yet richly textured geometry. Hardwood veneer is wrapped over an Aluminum LED core and diffused by borosilicate glass, and brass fittings. These materials are brought together by a skilled artisan to form an incredibly well diffused and bright lighting fixture. Monoscope is not only beautiful but extremely functional. Its light fills the room thanks to the disc shaped shade that illuminates brightly on both sides; bouncing against the ceiling while providing direct illumination below.

#### MATERIALS

Aluminum, Brass, Glass, Wood Veneer

#### METAL FINISHES

Blackened Brass. Brass. Bronze. Gradient, Maker Black, Nickel, Raw Brass, Sandblasted Grey, Stonewashed Brass, Verdigris

#### WOOD FINISHES

American Oak, Available in All Standard Wood Finishes, Walnut Burl





#### MOUNTING WEIGHT 4" J-Box only. Minimum 19.25 lb

1.25" depth

# LAMPING

Integrated Low Voltage LED with Driver Included

#### LAMP QUANTITY

2

#### BRIGHTNESS

2200 Lumens

### DIMMING

0-10V.Universal



#### CERTIFICATIONS



CE, Damp Locations, UL and cUL Certified

SALES@ALLIEDMAKER.COM