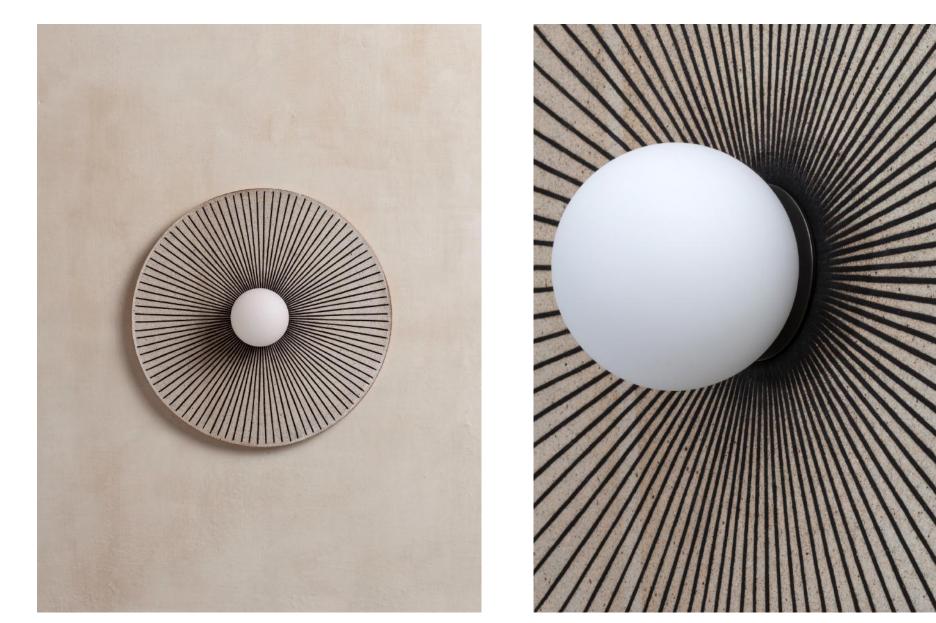

## MQuan Circle 13.5"

#### DESCRIPTION

Using Allied Maker's bespoke hardware, Michele Quan of MQuan Studio has created a series of hand-painted stoneware backplates in her studio's signature style. The result is a collaborative version of Allied Maker's Mini Orb sconce that blends handcrafted ceramic details with meticulous engineering.

### MATERIALS

Brass, Ceramic, Glass

#### **GLASS FINISHES**

Alabaster, Matte White, Opal

8

с.

WEIGHT

10.5 lb

3.50

#### LAMPING

G8 Bi-Pin Base. Type T Lamps