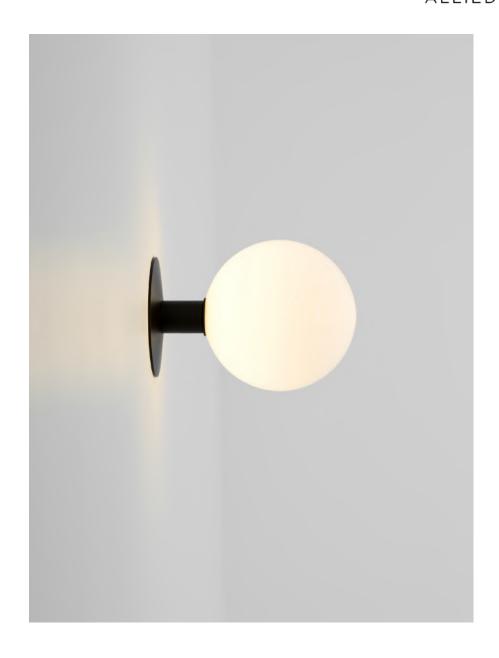

### DESCRIPTION

This simple surface mount features a 7" diameter glass globe. The globe is mouth-blown from artisans in Vermont and features bespoke brass hardware that allows for easy bulb access with a twist off assembly. The cast brass backplate and neck offer a seamless look that hides all hardware. Available in all of our handcrafted finishes.