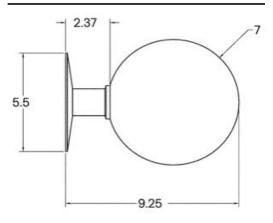

### DESCRIPTION

This simple surface mount features a 7" diameter glass globe. The globe is mouth-blown from artisans in Vermont and features bespoke brass hardware that allows for easy bulb access with a twist off assembly. The cast brass backplate and neck offer a seamless look that hides all hardware. Available in all of our handcrafted finishes.

# CERTIFICATIONS

CE, Damp Locations, Outdoor and Wet Locations, UL and cUL Certified

**DIMENSIONAL DRAWING**