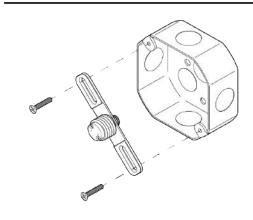

**WAC-036** 

### DESCRIPTION

This simple surface mount features a 7" diameter glass globe. The globe is mouth-blown from artisans in Vermont and features bespoke brass hardware that allows for easy bulb access with a twist off assembly. The cast brass backplate and neck offer a seamless look that hides all hardware. Available in all of our handcrafted finishes.

## MATERIALS

Brass, Glass

## METAL FINISHES

Available in All Standard Metal Finishes

### **GLASS FINISHES**

Matte White, Opal

#### MOUNTING HARDWARE DIAGRAM





MOUNTING WEIGHT
Universal 3 |b

### LAMPING

G8 Bi-Pin Base. Type T Lamps

BULB INCLUDED (120V USA)

Emery Allen 7W G8 Bulb



# CERTIFICATIONS



CE, Damp Locations, Outdoor and Wet Locations, UL and cUL Certified

**DIMENSIONAL DRAWING**