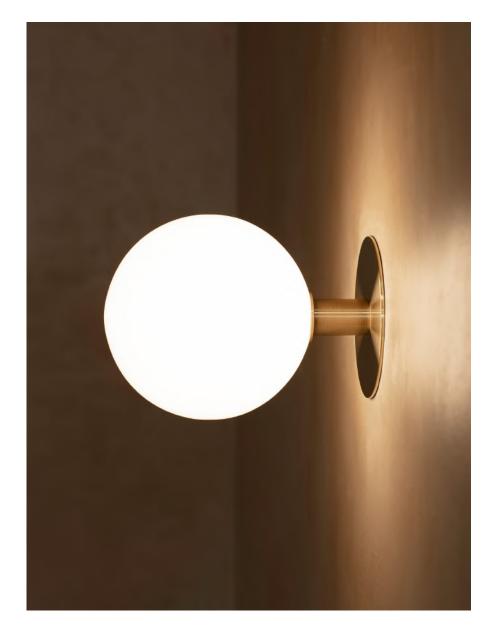

### DESCRIPTION

This simple surface mount features a 7" diameter glass globe. The globe is mouth-blown from artisans in Vermont and features bespoke brass hardware that allows for easy bulb access with a twist off assembly. The cast brass backplate and neck offer a seamless look that hides all hardware. Available in all of our handcrafted finishes.